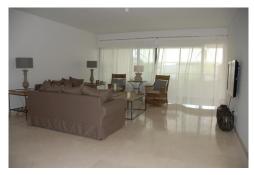

Golf property

**Furnished** 

Close to golf

Terrace

Airconditioning

Close to beach

White goods

Middle Floor Apartment, Sotogrande Playa, Costa del Sol. 2 Bedrooms, 2 Bathrooms, Built 162 m², Terrace 48 m².

Climate Control: Air Conditioning. Views: Mountain, Country, Pool. Features: Private Terrace. Furniture: Fully Furnished. Kitchen: Fully Fitted. Garden: Communal.

Security : Gated Complex. Parking: Garage.