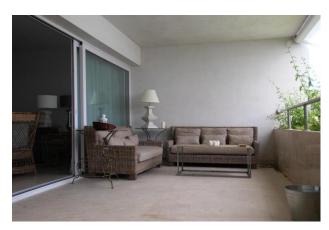

Golf property

**Furnished** 

Close to golf

Terrace

Airconditioning

Close to beach

White goods

Middle Floor Apartment, Sotogrande Playa, Costa del Sol. 2 Bedrooms, 2 Bathrooms, Built 162 m², Terrace 48 m².

Climate Control: Air Conditioning. Views: Mountain, Country, Pool. Features: Private Terrace. Furniture: Fully Furnished. Kitchen: Fully Fitted. Garden: Communal.

Security : Gated Complex. Parking: Garage.