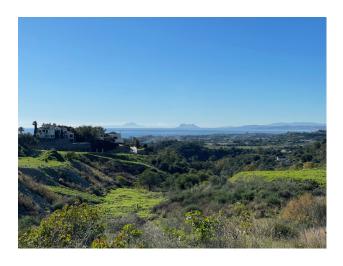

## LARGE DOUBLE PLOT FOR LUXURY VILLA

Double Plot:  $6,310m^2$  ( $3,134m^2 + 3,176m^2$ ) Max Build: 1,000m² plus basement and porches

Large elevated double plot with unobstructed panoramic, south-western sea view to Gibraltar and Morocco and mountains. This plot is divisible so you can build two villas if you choose. Close to beach (2km), great restaurants, supermarkets, hospital, schools etc. La Panera on the New Golden Mile between San Pedro and Estepona is a beautiful and peaceful area, only 10 to 12 minutes from Puerto Banus. High quality urbanisation with luxury villas. All services are in place.