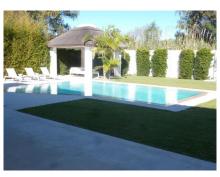

The villa comprises 5 bedrooms, 4 bathrooms, large lounge with views over the garden and pool, various terraces, fully fitted and equipped open plan kitchen. This lovely villa has solar panels. On the ground level there is lounge, kitchen, guest toilet, 1 guest bedroom en suite, terraces leading out to the garden. First floor offers master bedroom en suite, 3 additional bedrooms. Garage for several carsand an ample driveway.