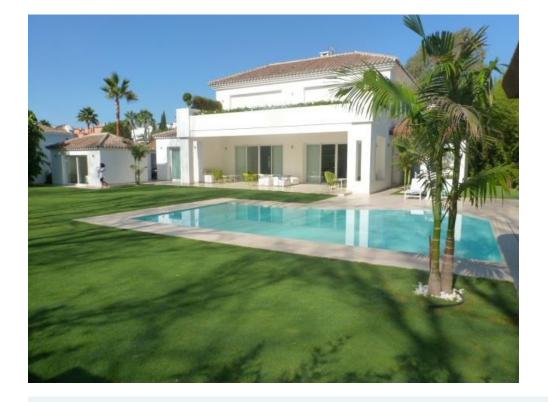

Brand new contemporary villa for sale in Guadalmina Baja, Marbella Costa del Sol.

This stunning south facing villa is very close to the Guadalmina Golf Course, 350 meters distance to the beach, walking distance to all amenities and only 5 minutes drive to Puerto Banus, Marbella.

The villa comprises 5 bedrooms, 4 bathrooms, large lounge with views over the garden and pool, various terraces, fully fitted and equipped open plan kitchen. This lovely villa has solar panels. On the ground level there is lounge, kitchen, guest toilet, 1 guest bedroom en suite, terraces leading out to the garden. First floor offers master bedroom en suite, 3 additional bedrooms. Garage for several carsand an ample driveway.