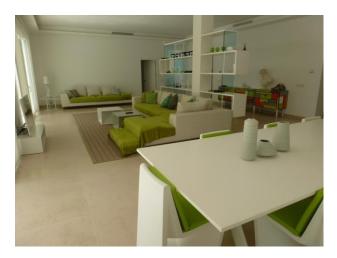

The villa comprises 5 bedrooms, 4 bathrooms, large lounge with views over the garden and pool, various terraces, fully fitted and equipped open plan kitchen. This lovely villa has solar panels. On the ground level there is lounge, kitchen, guest toilet, 1 guest bedroom en suite, terraces leading out to the garden. First floor offers master bedroom en suite, 3 additional bedrooms. Garage for several carsand an ample driveway.