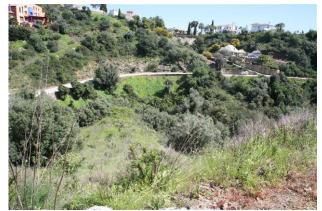

Plot of 1000m2 allowed to build 400m2 due to a building ratio of 33%. The green area belongs to the community and is not part of the plot. Adjacent to green area. With sea views. BASIC DATA OF THE PLOT: • Surface area: 1,385 m<sup>2</sup> • Facade: 40.21 m • Access from the street: Descending • Type: Urban • Slope: Moderate • Building ratio:

SERVICES AND EQUIPMENT AT THE PLOT: • Water • Electricity • Telephone • Mobile phone coverage • Sewerage • Sanitation • Public lighting • Sidewalks LAND, ORIENTATION, AND NOISE LAND • Soil composition: Granitic • Vegetation: Shrubs with some trees • Distance to electricity cable: Less than 0.5 km • Type of facade fencing: None • Type of back fencing: None • Type of right side fencing: None • Type of left side fencing: None • Predicable and/or passing servitudes: None VIEWS AND ORIENTATION • Direct sunlight hours at the plot: All day • Scope of the view: Horizon • Quality of the view: Impeccable • Sea views: Yes • Natural park views: No NOISE • Noise level in the urbanization: No noise • Type of sound: