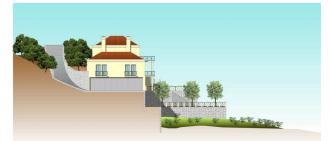

Plot of 1000m2 allowed to build 400m2 due to a building ratio of 33%. The green area belongs to the community and is not part of the plot. Adjacent to green area. With sea views. BASIC DATA OF THE PLOT: • Surface area: 1,385 m<sup>2</sup> • Facade: 40.21 m • Access from the street: Descending • Type: Urban • Slope: Moderate • Building ratio: