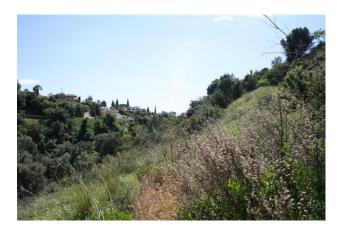

Plot of 1000m2 allowed to build 400m2 due to a building ratio of 33%. The green area belongs to the community and is not part of the plot. Adjacent to green area. With sea views. BASIC DATA OF THE PLOT: • Surface area: 1,385 m<sup>2</sup> • Facade: 40.21 m • Access from the street: Descending • Type: Urban • Slope: Moderate • Building ratio:

SERVICES AND EQUIPMENT AT THE PLOT: • Water • Electricity • Telephone • Mobile phone coverage • Sewerage • Sanitation • Public lighting • Sidewalks LAND, ORIENTATION, AND NOISE LAND • Soil composition: Granitic • Vegetation: Shrubs with some trees • Distance to electricity cable: Less than 0.5 km • Type of facade fencing: None • Type of back fencing: None • Type of right side fencing: None • Type of left side fencing: None • Predicable and/or passing servitudes: None VIEWS AND ORIENTATION • Direct sunlight hours at the plot: All day • Scope of the view: Horizon • Quality of the view: Impeccable • Sea views: Yes • Natural park views: No NOISE • Noise level in the urbanization: No noise • Type of sound: