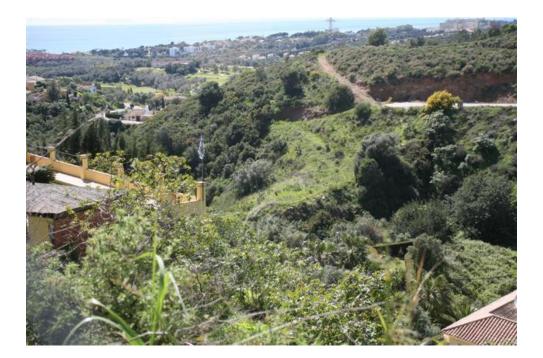

Plot of 1000m2 allowed to build 400m2 due to a building ratio of 33%. The green area belongs to the community and is not part of the plot. Adjacent to green area. With sea views. BASIC DATA OF THE PLOT: • Surface area: 1,385 m<sup>2</sup> • Facade: 40.21 m • Access from the street: Descending • Type: Urban • Slope: Moderate • Building ratio:

SERVICES AND EQUIPMENT AT THE PLOT: • Water • Electricity • Telephone • Mobile phone coverage • Sewerage • Sanitation • Public lighting • Sidewalks LAND, ORIENTATION, AND NOISE LAND • Soil composition: Granitic • Vegetation: Shrubs with some trees • Distance to electricity cable: Less than 0.5 km • Type of facade fencing: None • Type of back fencing: None • Type of right side fencing: None • Type of left side fencing: None • Predicable and/or passing servitudes: None VIEWS AND ORIENTATION • Direct sunlight hours at the plot: All day • Scope of the view: Horizon • Quality of the view: Impeccable • Sea views: Yes • Natural park views: No NOISE • Noise level in the urbanization: No noise • Type of sound: