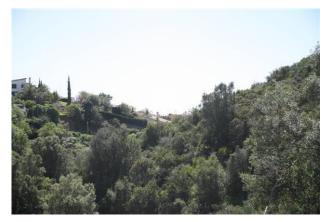

Plot of 1000m2 allowed to build 400m2 due to a building ratio of 33%. The green area belongs to the community and is not part of the plot. Adjacent to green area. With sea views. BASIC DATA OF THE PLOT: • Surface area: 1,385 m<sup>2</sup> • Facade: 40.21 m • Access from the street: Descending • Type: Urban • Slope: Moderate • Building ratio:

SERVICES AND EQUIPMENT AT THE PLOT: • Water • Electricity • Telephone • Mobile phone coverage • Sewerage • Sanitation • Public lighting • Sidewalks LAND, ORIENTATION, AND NOISE LAND • Soil composition: Granitic • Vegetation: Shrubs with some trees • Distance to electricity cable: Less than 0.5 km • Type of facade fencing: None • Type of back fencing: None • Type of right side fencing: None • Type of left side fencing: None • Predicable and/or passing servitudes: None VIEWS AND ORIENTATION • Direct sunlight hours at the plot: All day • Scope of the view: Horizon • Quality of the view: Impeccable • Sea views: Yes • Natural park views: No NOISE • Noise level in the urbanization: No noise • Type of sound: