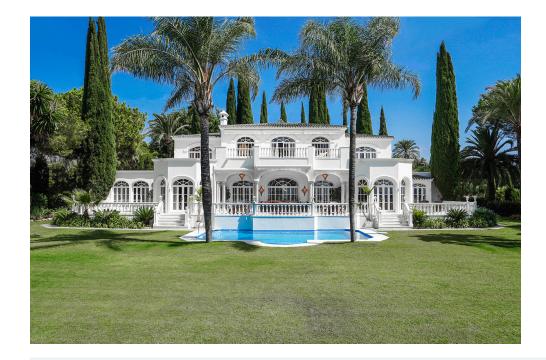

## Immo Moment 11 bedroom Townhouse in El **Paraiso**

Ref: RSR2537900

**Property type:** Townhouse

Location: El Paraiso

Bedrooms: 11 Bathrooms: 5

Swimming pool: Private

Garden: Private

House area: 900 m<sup>2</sup>

Alarm system

Airconditioning

This completely renovated stunning villa constructed with the most beautiful materials located in Paraiso Alto (direction Villa Padierna) enjoys a marvellous sea view of 120 degrees, as well as views over the mountains, valleys and golf course. Just 5 minutes from the bustling town of San Pedro and only 7 minutes to Puerto Banús, close to the beach, supermarkets, restaurants and within easy reach to top golf courses. This property has direct access to the best Marbella offers and is situated in one of the safest areas.

Built over two floors this luxurious residence enjoys one master bedroom and 6 en-suite bathrooms, with a further 4 smaller bedrooms with bathroom. This beautifully designed Villa boasts a spectacular entrance hall with impressive double staircase, large living room, dining room, office room, all with panoramic windows and has a fully equipped new kitchen with all appliances and a separate laundry.

Finished to the highest standards, this amazing property includes inside and outside security with camera system, air-conditioning throughout, electric generator, water tanks, irrigation system and a water well. The magnificent private park-like garden is planted with the most beautiful subtropical trees and has a heated swimming pool, townhouse with bathroom and private tennis court. This very exclusive residence has 3 garages and a security room and an agrate. Accessed through a large private drive, the plot is completely walled to offer one of the most privileged and safe residences in Marbella.