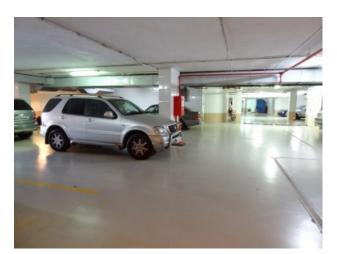

Barbecue

A huge 5 bed beachfront duplex garden apartment with wonderful sea views right on the beachfront in Puerto Banus - only a minute's walk to all first class amenities in Puerto Banus. The property offers over 2 levels; a huge open plan living area, a large modern kitchen with breakfast bar open to the lounge, 5 en-suite bedrooms and 2 underground parking spaces + storage. The property features 2 entrances, including one directly from the

underground parking for maximum convenience. The complex offers a large communal swimming pool and direct

beach access. A unique opportunity for extremely spacious living on the beachfront in Puerto Banus.