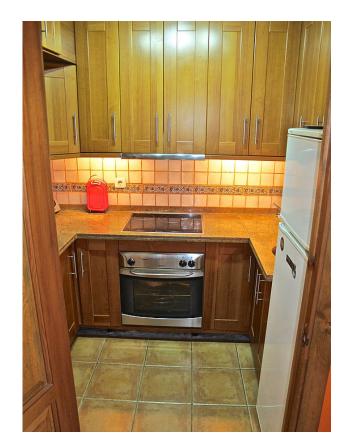

**Garden :** Communal **Orientation :** West

Views: garden

Parking: Communal parking

**House area:** 80 m<sup>2</sup>

Close to golf

White goods

Fitted wardrobes

Airconditioning