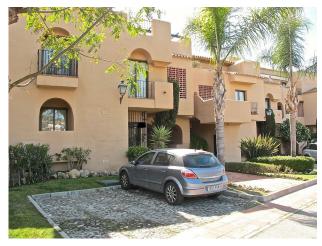

## 1 bedroom Apartment in Atalaya

Ref: RSR2841422

€270,000

**Property type:** Apartment

**Location**: Atalaya

Bedrooms: 1

Bathrooms: 1

Swimming pool: Communal

Terrace

Apartment with 1 bedroom and 1 bathroom on the ground floor located in the gated complex La Catuja del Golf. Very close to the golf course Atalaya. Close to the beach, 8 min. From Puerto Banus, 10 min. Of Benahavis, very close to a well-known supermarket and the Diana shopping center. Easy access to this residential complex of wonderful common areas, with a large green area, 2 swimming pools and tennis paddle. The apartment consists of living room with fireplace and exit to the terrace and the garden area and pool (south west facing) Spacious master bedroom with large closets and en suit bathroom. Features: Air conditioning, fireplace, 2 outdoor parking spaces, 24 hour security.