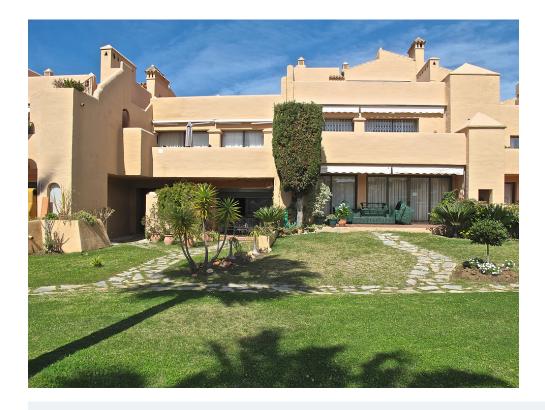

Terrace

Apartment with 1 bedroom and 1 bathroom on the ground floor located in the gated complex La Catuja del Golf. Very close to the golf course Atalaya. Close to the beach, 8 min. From Puerto Banus, 10 min. Of Benahavis, very close to a well-known supermarket and the Diana shopping center. Easy access to this residential complex of wonderful common areas, with a large green area, 2 swimming pools and tennis paddle. The apartment consists of living room with fireplace and exit to the terrace and the garden area and pool (south west facing) Spacious master bedroom with large closets and en suit bathroom. Features: Air conditioning, fireplace, 2 outdoor parking spaces, 24 hour security.