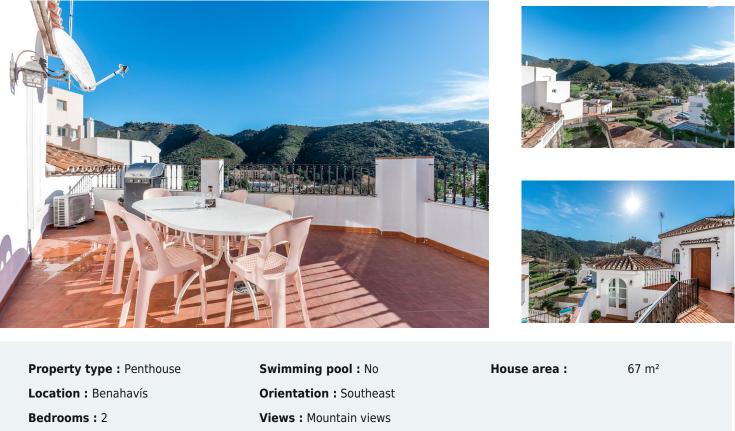

Terrace

2 bedroom apartment on the top floor of a small building of only 3 apartments.

Located only a short walk away for the centre of Benahavis village and with stunning views of the mountains. This bright apartment was built to a high standard in 2009.

This home consists of 2 bedrooms and 2 bathrooms, a good size living/dining room, a fully fitted modern kitchen and a large terrace with panoramic views.

This is a fantastic full time home next to all the amenities in Benahavís or an easy lock-and-leave holiday home in one of the most sought-after locations in La Costa del Sol.