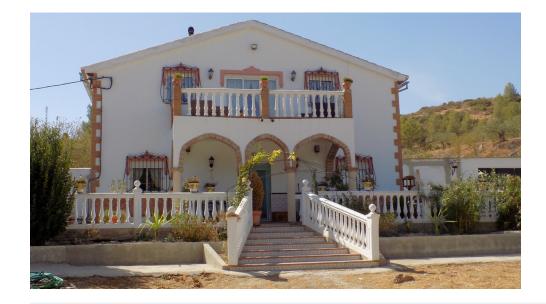

## ImmoMoment 4 bedroom Country house in El Burgo

Ref: RSR2922320

€395,000

**Property type:** Country house

Location: El Burgo

Bedrooms: 4 Bathrooms: 3 Swimming pool: Optional

Garden: Private

320 m<sup>2</sup> House area:

Although there is currently no pool there is plenty of space for one.

The house has a pretty rear courtyard patio, so typical of traditional Spanish properties, with a shady seating area and a laundry room. The front of the house has a covered terrace area.