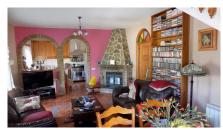

Upstairs is another lounge with patio doors onto a terrace with the most amazing views, the lounge has wood beamed ceilings and a wood burner fireplace. There are 2 good sized bedrooms on this floor (one currently used as an office) plus a family bathroom with loft space above.