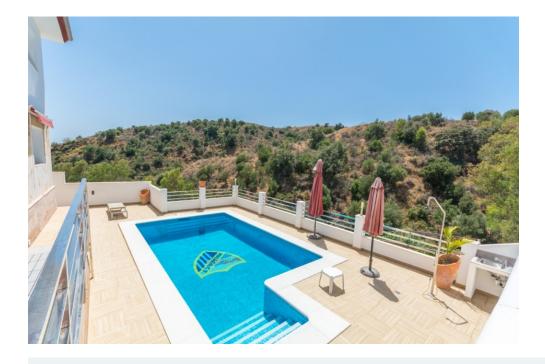

Solarium: large terrace solarium with storage area.

Exterior: Large front yard with storage, garage area for 2 cars. Backyard with large pool, barbecue and children"s area. Orchard area and area of fruit trees zone access to the stream.

Property in excellent condition and high quality with lift on all floors, armored climalit windows, air conditioning cold heat, electric shutters, intercom, saltwater pool, hot water by solar panels and water softener.

Plot: 900m2. Total built size: 363,35m2. Liing area: 299.25m2.

Porchs: 7,80 and 22.50m2. Terrace 33,80m2. Solarium: 94m2. Swimming pool: 32m2.

IBI: 1.463,33€ per year. Rubbish: 149,85€ per year.

Built year: 2013.