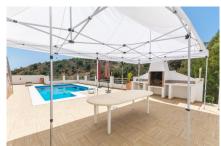

Solarium: large terrace solarium with storage area.

Exterior: Large front yard with storage, garage area for 2 cars. Backyard with large pool, barbecue and children"s area. Orchard area and area of fruit trees zone access to the stream.