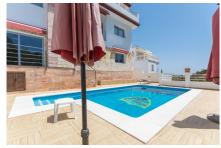

Solarium: large terrace solarium with storage area.

Exterior: Large front yard with storage, garage area for 2 cars. Backyard with large pool, barbecue and children"s area. Orchard area and area of fruit trees zone access to the stream.

Plot: 900m2. Total built size: 363,35m2. Liing area: 299.25m2.

Porchs: 7,80 and 22.50m2. Terrace 33,80m2. Solarium: 94m2. Swimming pool: 32m2.

IBI: 1.463,33€ per year. Rubbish: 149,85€ per year.

Built year: 2013.