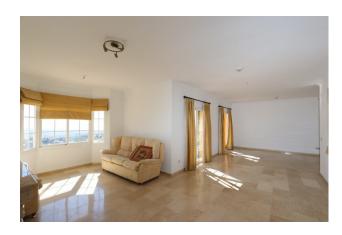

**Fireplace** 

Plot area:

White goods

Beautiful townhouse with panoramic views of the coast and the Mediterranean Sea. This house is located in Elviria - La Mairena and features 3 levels plus a basement garage with direct access from the street. There are a total of 4 bedrooms and 5 bathrooms, all equipped with underfloor heating, air conditioning throughout the house, marble floors, and wooden floors in the bedrooms.

The living room boasts a fireplace, and the open dining area leads to a terrace, perfect for enjoying the breathtaking views. The spacious rustic kitchen, interior patio, laundry room, and storage space provide practicality and convenience. Additionally, there is a porch and a garden with sea views, creating a serene outdoor space. The garage has enough space to accommodate up to 4 cars.

This townhouse offers a blend of elegance and comfort, with luxurious features and attention to detail. The interior design showcases marble floors in the common areas, adding a touch of sophistication, while the wooden floors in the bedrooms create a cozy ambiance.