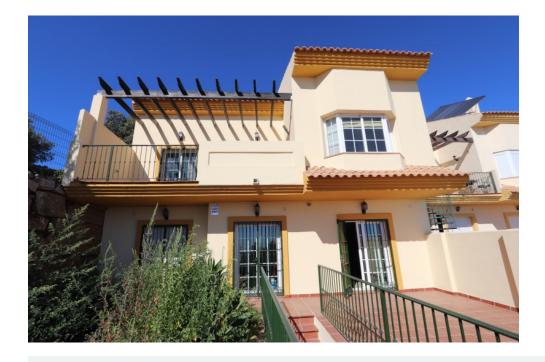

**Fireplace** 

Plot area:

White goods

Beautiful townhouse with panoramic views of the coast and the Mediterranean Sea. This house is located in Elviria - La Mairena and features 3 levels plus a basement garage with direct access from the street. There are a total of 4 bedrooms and 5 bathrooms, all equipped with underfloor heating, air conditioning throughout the house, marble floors, and wooden floors in the bedrooms.

The living room boasts a fireplace, and the open dining area leads to a terrace, perfect for enjoying the breathtaking views. The spacious rustic kitchen, interior patio, laundry room, and storage space provide practicality and convenience. Additionally, there is a porch and a garden with sea views, creating a serene outdoor space. The garage has enough space to accommodate up to 4 cars.

This townhouse offers a blend of elegance and comfort, with luxurious features and attention to detail. The interior design showcases marble floors in the common areas, adding a touch of sophistication, while the wooden floors in the bedrooms create a cozy ambiance.