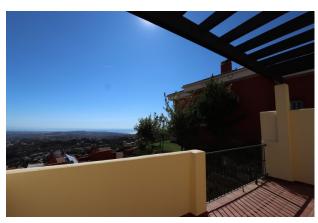

Views: Sea views

Parking: Open private parking

House area: 305 m<sup>2</sup>

Close to golf

Alarm system

Airconditioning

WiFi

Satellite dish

The living room boasts a fireplace, and the open dining area leads to a terrace, perfect for enjoying the breathtaking views. The spacious rustic kitchen, interior patio, laundry room, and storage space provide practicality and convenience. Additionally, there is a porch and a garden with sea views, creating a serene outdoor space. The garage has enough space to accommodate up to 4 cars.