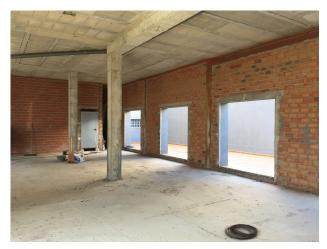

## ImmoMoment 0 bedroom Commercial property in Pueblo Nuevo de Guadiaro Ref: RSR3140005

€660,000

Sales - Rentals - Management

| Property type : Commercial<br>property                                                      | Swimming pool : No                          | House area :                       | 836 m² |
|---------------------------------------------------------------------------------------------|---------------------------------------------|------------------------------------|--------|
| Location : Pueblo Nuevo de<br>Guadiaro                                                      |                                             |                                    |        |
| Bedrooms: 0                                                                                 |                                             |                                    |        |
| Bathrooms : 0                                                                               |                                             |                                    |        |
|                                                                                             |                                             |                                    |        |
| <ul> <li>Close to golf</li> </ul>                                                           | <ul> <li>Terrace</li> </ul>                 | ✓ Solarium                         |        |
| <ul> <li>Not furnished</li> </ul>                                                           |                                             |                                    |        |
|                                                                                             |                                             |                                    |        |
|                                                                                             |                                             |                                    |        |
| Commercial Premises, Pueblo Nuev<br>Built 836 m <sup>2</sup> , Terrace 227 m <sup>2</sup> . | o de Guadiaro, Costa del Sol.               |                                    |        |
|                                                                                             | cial Area, Village, Close To Golf, Close To | Port, Close To Shops, Close To Sea |        |
| Close To Schools.<br>Orientation : South East.                                              |                                             |                                    |        |

Condition : New Construction. Views : Courtyard, Urban, Street. Features : Private Terrace, Solarium. Furniture : Not Furnished. Kitchen : Not Fitted. Parking : Underground, More Than One. Utilities : Electricity. Category : Distressed, Investment, Off Plan.