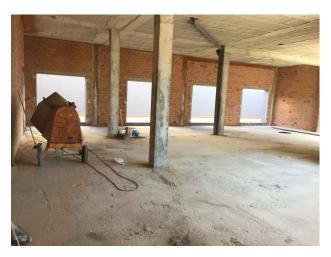

Condition : New Construction. Views : Courtyard, Urban, Street. Features : Private Terrace, Solarium. Furniture : Not Furnished. Kitchen : Not Fitted. Parking : Underground, More Than One. Utilities : Electricity. Category : Distressed, Investment, Off Plan.