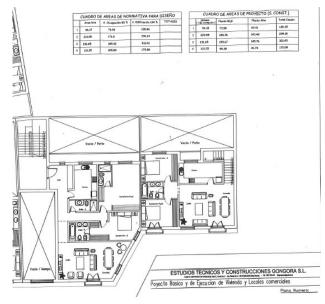

## ImmoMoment 0 bedroom Commercial property in Pueblo Nuevo de Guadiaro Ref: RSR3140005

€660,000

Sales - Rentals - Management

| Property type : Commercial<br>property                                                      | Swimming pool : No                          | House area :                       | 836 m² |
|---------------------------------------------------------------------------------------------|---------------------------------------------|------------------------------------|--------|
| Location : Pueblo Nuevo de<br>Guadiaro                                                      |                                             |                                    |        |
| Bedrooms: 0                                                                                 |                                             |                                    |        |
| Bathrooms : 0                                                                               |                                             |                                    |        |
|                                                                                             |                                             |                                    |        |
| <ul> <li>Close to golf</li> </ul>                                                           | <ul> <li>Terrace</li> </ul>                 | ✓ Solarium                         |        |
| <ul> <li>Not furnished</li> </ul>                                                           |                                             |                                    |        |
|                                                                                             |                                             |                                    |        |
|                                                                                             |                                             |                                    |        |
| Commercial Premises, Pueblo Nuev<br>Built 836 m <sup>2</sup> , Terrace 227 m <sup>2</sup> . | o de Guadiaro, Costa del Sol.               |                                    |        |
|                                                                                             | cial Area, Village, Close To Golf, Close To | Port, Close To Shops, Close To Sea |        |
| Close To Schools.<br>Orientation : South East.                                              |                                             |                                    |        |