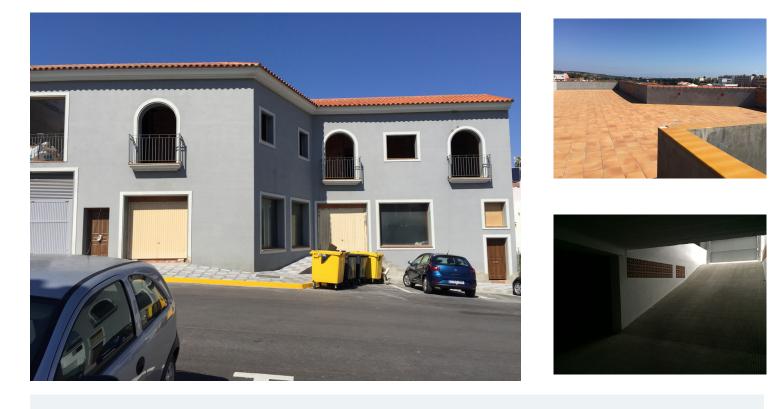

## ImmoMoment 0 bedroom Commercial property in Pueblo Nuevo de Guadiaro Ref: RSR3140005

€660,000

Sales - Rentals - Management

| Property type : Commercial<br>property                                                      | Swimming pool : No                          | House area :                       | 836 m² |
|---------------------------------------------------------------------------------------------|---------------------------------------------|------------------------------------|--------|
| Location : Pueblo Nuevo de<br>Guadiaro                                                      |                                             |                                    |        |
| Bedrooms: 0                                                                                 |                                             |                                    |        |
| Bathrooms : 0                                                                               |                                             |                                    |        |
|                                                                                             |                                             |                                    |        |
| <ul> <li>Close to golf</li> </ul>                                                           | <ul> <li>Terrace</li> </ul>                 | ✓ Solarium                         |        |
| <ul> <li>Not furnished</li> </ul>                                                           |                                             |                                    |        |
|                                                                                             |                                             |                                    |        |
|                                                                                             |                                             |                                    |        |
| Commercial Premises, Pueblo Nuev<br>Built 836 m <sup>2</sup> , Terrace 227 m <sup>2</sup> . | o de Guadiaro, Costa del Sol.               |                                    |        |
|                                                                                             | cial Area, Village, Close To Golf, Close To | Port, Close To Shops, Close To Sea |        |
| Close To Schools.<br>Orientation : South East.                                              |                                             |                                    |        |

Condition : New Construction. Views : Courtyard, Urban, Street. Features : Private Terrace, Solarium. Furniture : Not Furnished. Kitchen : Not Fitted. Parking : Underground, More Than One. Utilities : Electricity. Category : Distressed, Investment, Off Plan.