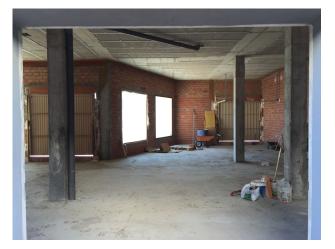

## ImmoMoment 0 bedroom Commercial property in Pueblo Nuevo de Guadiaro Ref: RSR3140005

€660,000

Sales - Rentals - Management

| Property type : Commercial<br>property                                                      | Swimming pool : No                          | House area :                       | 836 m² |
|---------------------------------------------------------------------------------------------|---------------------------------------------|------------------------------------|--------|
| Location : Pueblo Nuevo de<br>Guadiaro                                                      |                                             |                                    |        |
| Bedrooms: 0                                                                                 |                                             |                                    |        |
| Bathrooms : 0                                                                               |                                             |                                    |        |
|                                                                                             |                                             |                                    |        |
| <ul> <li>Close to golf</li> </ul>                                                           | <ul> <li>Terrace</li> </ul>                 | ✓ Solarium                         |        |
| <ul> <li>Not furnished</li> </ul>                                                           |                                             |                                    |        |
|                                                                                             |                                             |                                    |        |
|                                                                                             |                                             |                                    |        |
| Commercial Premises, Pueblo Nuev<br>Built 836 m <sup>2</sup> , Terrace 227 m <sup>2</sup> . | o de Guadiaro, Costa del Sol.               |                                    |        |
|                                                                                             | cial Area, Village, Close To Golf, Close To | Port, Close To Shops, Close To Sea |        |
| Close To Schools.<br>Orientation : South East.                                              |                                             |                                    |        |

Condition : New Construction. Views : Courtyard, Urban, Street. Features : Private Terrace, Solarium. Furniture : Not Furnished. Kitchen : Not Fitted. Parking : Underground, More Than One. Utilities : Electricity. Category : Distressed, Investment, Off Plan.