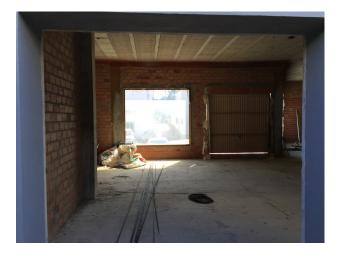

## ImmoMoment 0 bedroom Commercial property in Pueblo Nuevo de Guadiaro Ref: RSR3140005

€660,000

Sales - Rentals - Management

| Property type : Commercial<br>property                                                      | Swimming pool : No                          | House area :                       | 836 m² |
|---------------------------------------------------------------------------------------------|---------------------------------------------|------------------------------------|--------|
| Location : Pueblo Nuevo de<br>Guadiaro                                                      |                                             |                                    |        |
| Bedrooms: 0                                                                                 |                                             |                                    |        |
| Bathrooms : 0                                                                               |                                             |                                    |        |
|                                                                                             |                                             |                                    |        |
| <ul> <li>Close to golf</li> </ul>                                                           | <ul> <li>Terrace</li> </ul>                 | ✓ Solarium                         |        |
| <ul> <li>Not furnished</li> </ul>                                                           |                                             |                                    |        |
|                                                                                             |                                             |                                    |        |
|                                                                                             |                                             |                                    |        |
| Commercial Premises, Pueblo Nuev<br>Built 836 m <sup>2</sup> , Terrace 227 m <sup>2</sup> . | o de Guadiaro, Costa del Sol.               |                                    |        |
|                                                                                             | cial Area, Village, Close To Golf, Close To | Port, Close To Shops, Close To Sea |        |
| Close To Schools.<br>Orientation : South East.                                              |                                             |                                    |        |

Condition : New Construction. Views : Courtyard, Urban, Street. Features : Private Terrace, Solarium. Furniture : Not Furnished. Kitchen : Not Fitted. Parking : Underground, More Than One. Utilities : Electricity. Category : Distressed, Investment, Off Plan.