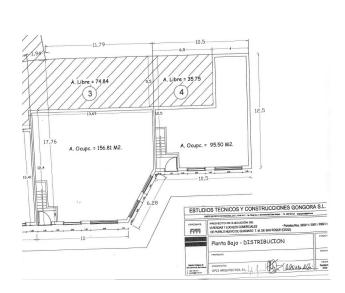

## ImmoMoment 0 bedroom Commercial property in Pueblo Nuevo de Guadiaro Ref: RSR3140005

€660,000

Sales - Rentals - Management

| Property type : Commercial<br>property                                                      | Swimming pool : No                          | House area :                       | 836 m² |
|---------------------------------------------------------------------------------------------|---------------------------------------------|------------------------------------|--------|
| Location : Pueblo Nuevo de<br>Guadiaro                                                      |                                             |                                    |        |
| Bedrooms: 0                                                                                 |                                             |                                    |        |
| Bathrooms : 0                                                                               |                                             |                                    |        |
|                                                                                             |                                             |                                    |        |
| <ul> <li>Close to golf</li> </ul>                                                           | <ul> <li>Terrace</li> </ul>                 | ✓ Solarium                         |        |
| <ul> <li>Not furnished</li> </ul>                                                           |                                             |                                    |        |
|                                                                                             |                                             |                                    |        |
|                                                                                             |                                             |                                    |        |
| Commercial Premises, Pueblo Nuev<br>Built 836 m <sup>2</sup> , Terrace 227 m <sup>2</sup> . | o de Guadiaro, Costa del Sol.               |                                    |        |
|                                                                                             | cial Area, Village, Close To Golf, Close To | Port, Close To Shops, Close To Sea |        |
| Close To Schools.<br>Orientation : South East.                                              |                                             |                                    |        |