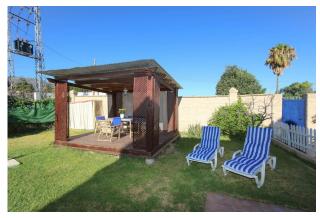

Next is garden separated by a white fence. There is a patio with a barbeque and bar area. The focal point of this area is a large blue and white tiled worktable with wooden benches.

To left is a garage that could be converted into a guest apartment with private patio area.