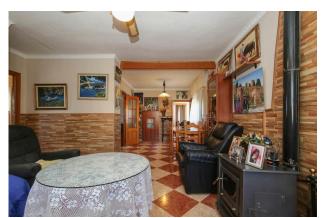

There are 3 totally different and separate living accommodations on the plot surrounded by fruit trees.

The first and largest house on the plot is the also the first house you come at as you enter the property. This two storey house consists of five bedrooms, three bathrooms, a living room, spacious kitchen with utility room and a large roof terrace that overlooks the beautiful surroundings. The entrance to the property is lined with flowers with a garden to your right with a pond and pergola, the perfect spot to watch the world go by and listen to the trickling of the water.

The third house is located to the rear of the finca. This third property is a wooden house and has a special charm. The front porch, the large living room and high ceilings all add to this. The bedrooms upstairs have been wrapped around the living room. There are two large palm trees on either side of the house providing shade and privacy.