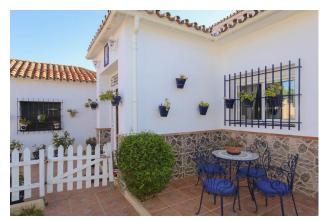

Moving on to the second house. A small garden welcomes you to this property with a large almond tree followed by an arched covered porch. This property boasts plenty of natural light. Behind the second house are lemon and orange trees as well as a greenhouse.