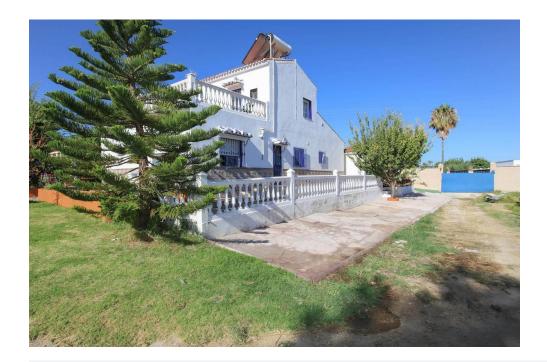

There are 3 totally different and separate living accommodations on the plot surrounded by fruit trees.

The first and largest house on the plot is the also the first house you come at as you enter the property. This two storey house consists of five bedrooms, three bathrooms, a living room, spacious kitchen with utility room and a large roof terrace that overlooks the beautiful surroundings. The entrance to the property is lined with flowers with a garden to your right with a pond and pergola, the perfect spot to watch the world go by and listen to the trickling of the water.