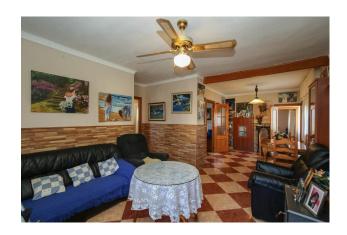

There are 3 totally different and separate living accommodations on the plot surrounded by fruit trees.

The first and largest house on the plot is the also the first house you come at as you enter the property. This two storey house consists of five bedrooms, three bathrooms, a living room, spacious kitchen with utility room and a large roof terrace that overlooks the beautiful surroundings. The entrance to the property is lined with flowers with a garden to your right with a pond and pergola, the perfect spot to watch the world go by and listen to the trickling of the water.

The third house is located to the rear of the finca. This third property is a wooden house and has a special charm. The front porch, the large living room and high ceilings all add to this. The bedrooms upstairs have been wrapped around the living room. There are two large palm trees on either side of the house providing shade and privacy.