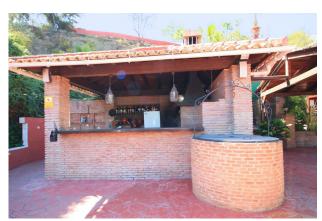

Fitted wardrobes

Utility room

Airconditioning

Storage room

Terrace

Barbecue

Opportunity at Bargain price! Lovely country house set between the picturesque Andalusian villages of Monda and Guaro, just a few kilometres away from Marbella, with stunning views over the countryside and the beautiful mountains of the Sierra de Las Nieves. A gated entrance drive leads up to the main house, the guest apartment and to a large patio with tropical roof, summer kitchen with bar and barbecue. The property comprises on the ground floor an entrance hall, a master suite, a spacious kitchen opening onto a spacious living/dining room with fireplace with direct access to the large terrace and the pool area. Downstairs, there are 4 more spacious bedrooms, a bathroom and with a spacious lounge with fireplace. The property is accessible via 1,5km dirt track. Fully fenced plot with own well water, many plants, fruit trees and farm animals. A great place, excellent value and huge potential.