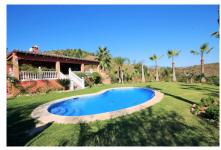

## ImmoMoment 5 bedroom Country house in **Monda**

Ref: RSR3301060

€475,000

Property type: Country house

Location: Monda Bedrooms: 5

Bathrooms: 3

Swimming pool: Private

Garden: Private

Fitted wardrobes

Utility room

Airconditioning

Storage room

Terrace

Barbecue

Opportunity at Bargain price! Lovely country house set between the picturesque Andalusian villages of Monda and Guaro, just a few kilometres away from Marbella, with stunning views over the countryside and the beautiful mountains of the Sierra de Las Nieves. A gated entrance drive leads up to the main house, the guest apartment and to a large patio with tropical roof, summer kitchen with bar and barbecue. The property comprises on the ground floor an entrance hall, a master suite, a spacious kitchen opening onto a spacious living/dining room with fireplace with direct access to the large terrace and the pool area. Downstairs, there are 4 more spacious bedrooms, a bathroom and with a spacious lounge with fireplace. The property is accessible via 1,5km dirt track. Fully fenced plot with own well water, many plants, fruit trees and farm animals. A great place, excellent value and huge potential.