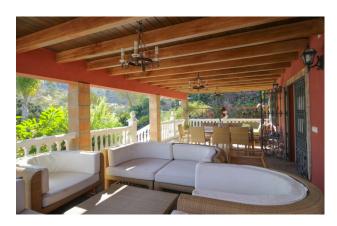

Fitted wardrobes

Utility room

Airconditioning

Storage room

Terrace

Barbecue

Opportunity at Bargain price! Lovely country house set between the picturesque Andalusian villages of Monda and Guaro, just a few kilometres away from Marbella, with stunning views over the countryside and the beautiful mountains of the Sierra de Las Nieves. A gated entrance drive leads up to the main house, the guest apartment and to a large patio with tropical roof, summer kitchen with bar and barbecue. The property comprises on the ground floor an entrance hall, a master suite, a spacious kitchen opening onto a spacious living/dining room with fireplace with direct access to the large terrace and the pool area. Downstairs, there are 4 more spacious bedrooms, a bathroom and with a spacious lounge with fireplace. The property is accessible via 1,5km dirt track. Fully fenced plot with own well water, many plants, fruit trees and farm animals. A great place, excellent value and huge potential.