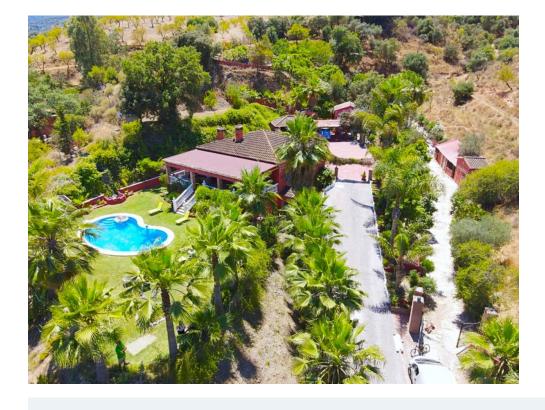

## ImmoMoment 5 bedroom Country house in **Monda**

Ref: RSR3301060

€475,000

Property type: Country house

Location: Monda Bedrooms: 5

Bathrooms: 3

Swimming pool: Private

Garden: Private

Fitted wardrobes

Utility room

Airconditioning

Storage room

Terrace

Barbecue

Opportunity at Bargain price! Lovely country house set between the picturesque Andalusian villages of Monda and Guaro, just a few kilometres away from Marbella, with stunning views over the countryside and the beautiful mountains of the Sierra de Las Nieves. A gated entrance drive leads up to the main house, the guest apartment and to a large patio with tropical roof, summer kitchen with bar and barbecue. The property comprises on the ground floor an entrance hall, a master suite, a spacious kitchen opening onto a spacious living/dining room with fireplace with direct access to the large terrace and the pool area. Downstairs, there are 4 more spacious bedrooms, a bathroom and with a spacious lounge with fireplace. The property is accessible via 1,5km dirt track. Fully fenced plot with own well water, many plants, fruit trees and farm animals. A great place, excellent value and huge potential.