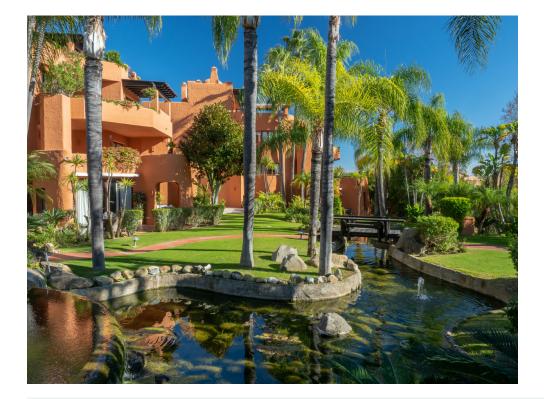

This ground floor apartment is in excellent order throughout and affords spacious accommodation throughout. The apartment comprises a large, light and spacious open plan entertaining and dining area and a well fitted and integrated kitchen and utility room. There are three double bedrooms, the master bedroom has an en-suite dressing and bathroom and there is an additional bathroom servicing the two other bedrooms. Externally there are two large defined and secluded sunny terraces with easy access to the communal grounds and swimming pool. In addition there is an allocated parking space and storage room.