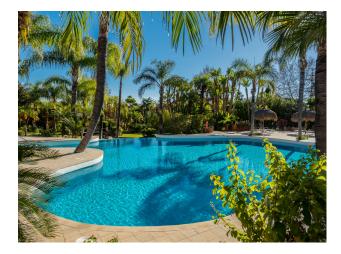

This ground floor apartment is in excellent order throughout and affords spacious accommodation throughout. The apartment comprises a large, light and spacious open plan entertaining and dining area and a well fitted and integrated kitchen and utility room. There are three double bedrooms, the master bedroom has an en-suite dressing and bathroom and there is an additional bathroom servicing the two other bedrooms. Externally there are two large defined and secluded sunny terraces with easy access to the communal grounds and swimming pool. In addition there is an allocated parking space and storage room.