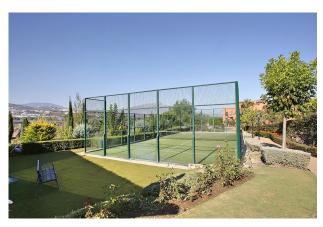

House area:

162 m²

Close to golf

Fitted wardrobes

White goods

Tennis court

✓ Lift

Airconditioning

There are a number of swimming pools throughout the complex, including a heated indoor pool with gymnasium and padel tennis court. The complex has 24-hour security.

The property is to be sold with two underground parking spaces and one store room.