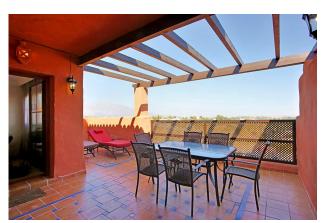

Gymnasium

Terrace

The penthouse has three double bedrooms, one of which is located on the upper floor and a private terrace with views to the swimming pool.

The kitchen is spacious and fully fitted with Siemens appliances and ample space for a dining table and also a separate utility area