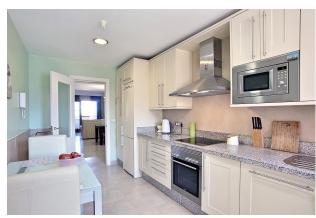

Gymnasium

Terrace

The penthouse has three double bedrooms, one of which is located on the upper floor and a private terrace with views to the swimming pool.

The kitchen is spacious and fully fitted with Siemens appliances and ample space for a dining table and also a separate utility area