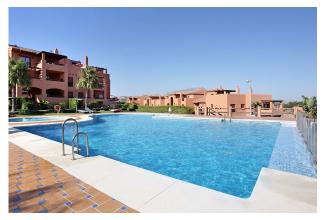

## 3 bedroom Penthouse in Atalaya

Ref: RSR3336280

€425,000

**Property type:** Penthouse

Location: Atalaya

**Bedrooms:** 3 **Bathrooms:** 2

**Swimming pool:** Communal

Garden: Communal

There are a number of swimming pools throughout the complex, including a heated indoor pool with gymnasium and padel tennis court. The complex has 24-hour security.

The property is to be sold with two underground parking spaces and one store room.