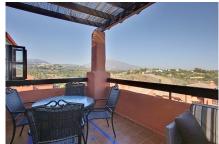

Gymnasium

Terrace

The penthouse has three double bedrooms, one of which is located on the upper floor and a private terrace with views to the swimming pool.

The kitchen is spacious and fully fitted with Siemens appliances and ample space for a dining table and also a separate utility area