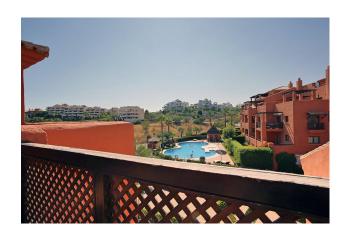

Gymnasium

Terrace

The penthouse has three double bedrooms, one of which is located on the upper floor and a private terrace with views to the swimming pool.

The kitchen is spacious and fully fitted with Siemens appliances and ample space for a dining table and also a separate utility area

There are a number of swimming pools throughout the complex, including a heated indoor pool with gymnasium and padel tennis court. The complex has 24-hour security.

The property is to be sold with two underground parking spaces and one store room.