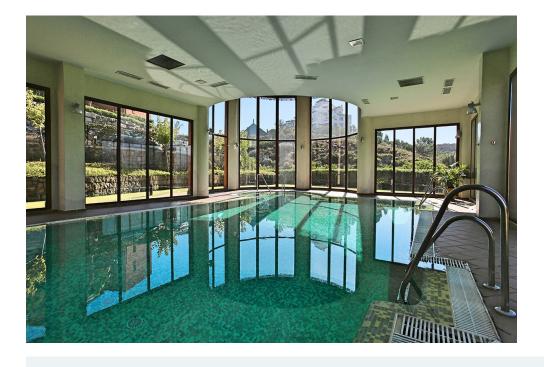

There are a number of swimming pools throughout the complex, including a heated indoor pool with gymnasium and padel tennis court. The complex has 24-hour security.

The property is to be sold with two underground parking spaces and one store room.