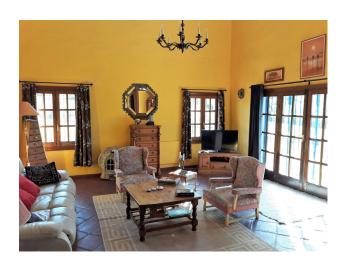

Step inside to find a spacious living room adorned with a cozy wood stove and high wooden ceilings, exuding warmth and elegance. The dining room, with its exquisite painted windows, opens onto a large covered terrace that overlooks the garden and pool, perfect for alfresco dining or simply soaking in the serene surroundings. The fully equipped kitchen is ready for culinary adventures, while the bedrooms come with en-suite bathrooms for ultimate privacy and comfort.