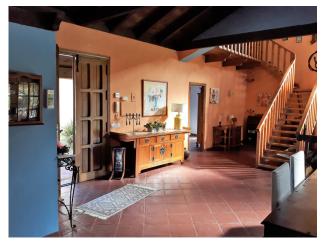

## Spectacular Andalusian Cortijo with Sea and Mountain Views

Discover the epitome of Andalusian charm in this spectacular cortijo, offering breathtaking views over the sea and mountains. Nestled within a beautifully landscaped garden teeming with diverse vegetation, this detached house boasts a spacious pool and ample parking for several cars. The property features a large courtyard connecting the main building with two guest rooms, all spread over three floors.

Step inside to find a spacious living room adorned with a cozy wood stove and high wooden ceilings, exuding warmth and elegance. The dining room, with its exquisite painted windows, opens onto a large covered terrace that overlooks the garden and pool, perfect for alfresco dining or simply soaking in the serene surroundings. The fully equipped kitchen is ready for culinary adventures, while the bedrooms come with en-suite bathrooms for ultimate privacy and comfort.

A wooden open staircase leads to the first floor, while the underfloor space offers endless possibilities, from a gym and cinema to a banquet hall or wine cellar. The two guest rooms each feature a living room, bedroom, and bathroom, making this property ideal for hosting visitors. Beautifully furnished and fully equipped, this cortijo is ready to move in immediately, although renovation or modernization would elevate it to new heights.