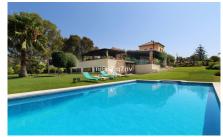

## Spectacular Andalusian Cortijo with Sea and Mountain Views

Discover the epitome of Andalusian charm in this spectacular cortijo, offering breathtaking views over the sea and mountains. Nestled within a beautifully landscaped garden teeming with diverse vegetation, this detached house boasts a spacious pool and ample parking for several cars. The property features a large courtyard connecting the main building with two guest rooms, all spread over three floors.

Step inside to find a spacious living room adorned with a cozy wood stove and high wooden ceilings, exuding warmth and elegance. The dining room, with its exquisite painted windows, opens onto a large covered terrace that overlooks the garden and pool, perfect for alfresco dining or simply soaking in the serene surroundings. The fully equipped kitchen is ready for culinary adventures, while the bedrooms come with en-suite bathrooms for ultimate privacy and comfort.