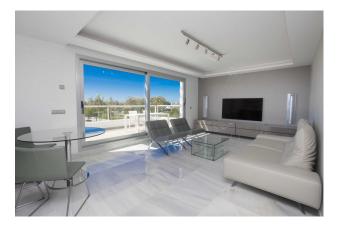

The combined kitchen and living area is surrounded by big glass patio doors which enhances the brightness and views.

The living area leads directly to an extensive terrace with a dining area and plenty of room for a sofa area and separate sunbathing area.