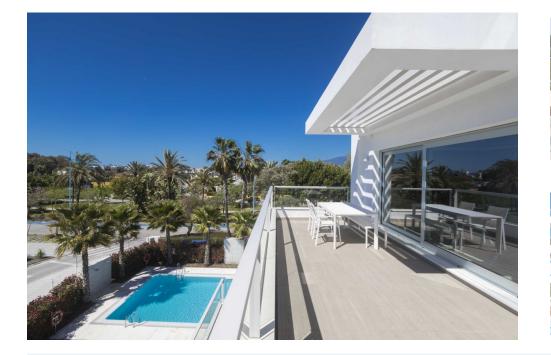

The combined kitchen and living area is surrounded by big glass patio doors which enhances the brightness and views.

The living area leads directly to an extensive terrace with a dining area and plenty of room for a sofa area and separate sunbathing area.

The kitchen is fully fitted with breakfast bar and plenty of worktop space.

Separately on an upper level the property offers a huge solarium for BBQ, entertaining or relaxing and chilling out. There is under floor heating throughout and air conditioning