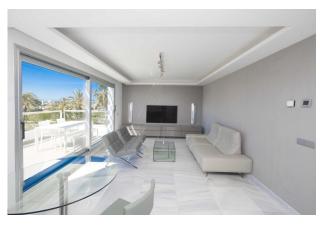

The apartment has been built to a high standard using quality materials and modern design. It comprises of 3 spacious double bedrooms (at the moment 2 bedrooms but easy to reconvert to original) and 2 bathrooms (one en-suite).

The combined kitchen and living area is surrounded by big glass patio doors which enhances the brightness and views.

The living area leads directly to an extensive terrace with a dining area and plenty of room for a sofa area and separate sunbathing area.