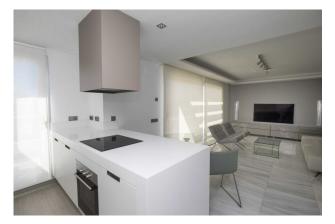

The combined kitchen and living area is surrounded by big glass patio doors which enhances the brightness and views.

The living area leads directly to an extensive terrace with a dining area and plenty of room for a sofa area and separate sunbathing area.

The kitchen is fully fitted with breakfast bar and plenty of worktop space.

Separately on an upper level the property offers a huge solarium for BBQ, entertaining or relaxing and chilling out. There is under floor heating throughout and air conditioning