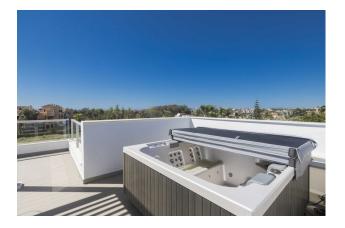

The kitchen is fully fitted with breakfast bar and plenty of worktop space.

Separately on an upper level the property offers a huge solarium for BBQ, entertaining or relaxing and chilling out. There is under floor heating throughout and air conditioning