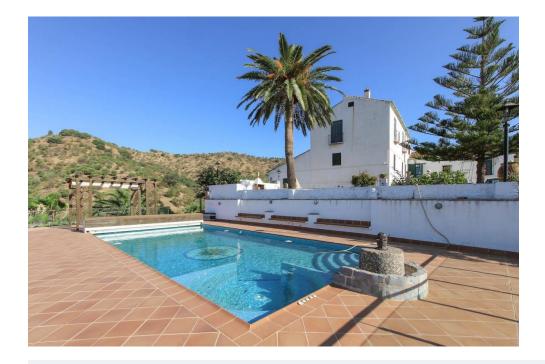

The houses consist of a large main property with feature underground wine cellar and bar area and various outbuildings that could be used for rentals.

The property has a total of three kitchens (two interior and one exterior), 10 bedrooms and 5 bathrooms, pool with integrated jacuzzi and two large water deposits of the land.

The panoramic views from the pool area will leave you speechless and the potential for business here is unlimited.

Cártama is situated at the heart of the Guadalhorce valley, at the front of two small sierras and surrounded by thousands of citrus trees. It is one of the most extensive towns in the province and being close (17 km.) to the city of Málaga, the airport and the coast, it is a popular