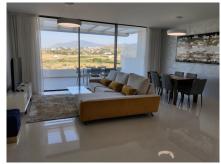

Furnished

This is a stunning brand new property in a contemporary complex of Cataleya fase I with open views and west orientation.

The apartment is painted with a designer touch, tastefully furnished and fully equipped. It offers a super spacious terrace with awnings, garden furniture and barbecue.

Air conditioning hot / cold, modern american fully equipped kitchen, fiber optics, 24 hour security, sport facilities, 2 underground parking spaces & a storage.

A real gem close to various golf courses and within only 5 min drive from San Pedro and Puerto Banus.