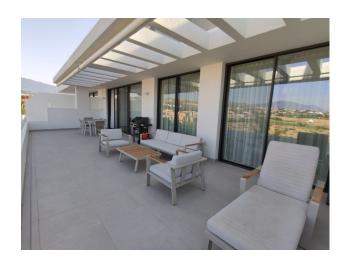

Furnished

This is a stunning brand new property in a contemporary complex of Cataleya fase I with open views and west orientation.

The apartment is painted with a designer touch, tastefully furnished and fully equipped. It offers a super spacious terrace with awnings, garden furniture and barbecue.