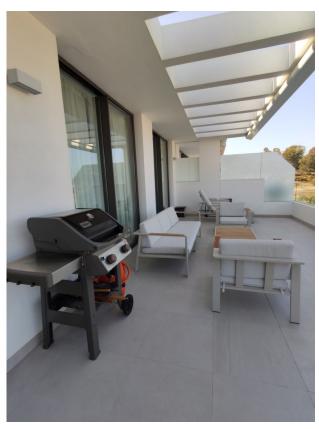

Furnished

This is a stunning brand new property in a contemporary complex of Cataleya fase I with open views and west orientation.

The apartment is painted with a designer touch, tastefully furnished and fully equipped. It offers a super spacious terrace with awnings, garden furniture and barbecue.