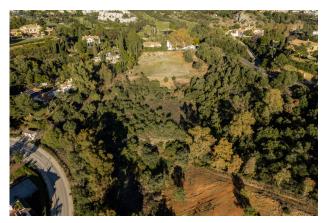

Puerto del Almendro - Benahavis

Flat plot situated in an ideal position for people who want the best of two worlds: peace, tranquility and panoramic views over the surrounding landscape with some sea view as well yet a very short distance away from amenties, San Pedro & Puerto Banus.

Suitable for 2 floor + basement, villa project Alloted build percentage is 20% and minimum plot size is 3000m2 here We also have the adjacent plot for sale: R3984019