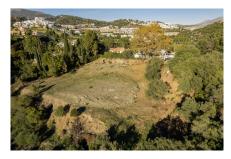

## €995,000

Property type : Plot Location : Benahavís Bedrooms : 0 Bathrooms : 0 Swimming pool : No Orientation : Southwest Views : Sea views House area : Plot area : 856 m<sup>2</sup> 4280 m<sup>2</sup>

Suitable for 2 floor + basement, villa project Alloted build percentage is 20% and minimum plot size is 3000m2 here We also have the adjacent plot for sale: R3984019