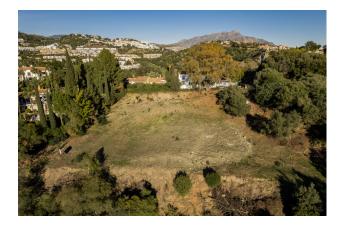

## €995,000

Property type : Plot Location : Benahavís Bedrooms : 0 Bathrooms : 0 Swimming pool : No Orientation : Southwest Views : Sea views House area : Plot area : 856 m<sup>2</sup> 4280 m<sup>2</sup>

Suitable for 2 floor + basement, villa project Alloted build percentage is 20% and minimum plot size is 3000m2 here We also have the adjacent plot for sale: R3984019