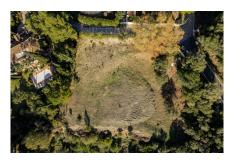

## €995,000

Property type : Plot Location : Benahavís Bedrooms : 0 Bathrooms : 0 Swimming pool : No Orientation : Southwest Views : Sea views House area : Plot area : 856 m<sup>2</sup> 4280 m<sup>2</sup>

Suitable for 2 floor + basement, villa project Alloted build percentage is 20% and minimum plot size is 3000m2 here We also have the adjacent plot for sale: R3984019