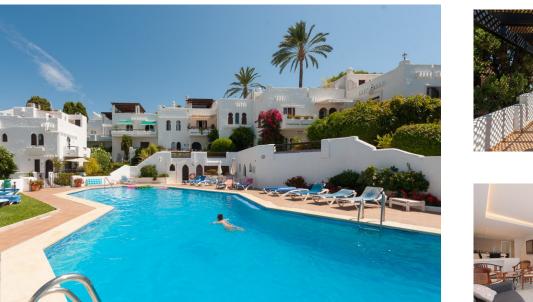

## ImmoMoment 2 bedroom Townhouse in Nueva Andalucía Ref: RSR3499087

This a delightful townhouse inside the well know urbanization Pueblo Arabesque, Atalaya de Rio Verde, Nueva Andalucia, walking distance to the trendy Puerto Banùs and close to the restaurants, bars, shops and golf courses.

The stylish house has been reformed by the current owners and is ideal for permanent living and to enjoy fabulous holidays under the sunny sky of the Costa del Sol.

If you are looking to purchase a quality home, in a residential area with a high rental potential, don't miss that place! Highly recommended! Virtual tour & floor plan available.

Features:

- Walking distance to all amenities and Puerto Banús
- Communal pool
- Reformed