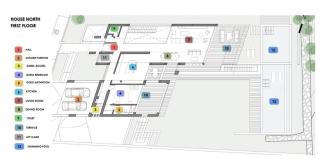

Views: Sea views

Plot area: 2400 m<sup>2</sup>

**V** 

Close to sea

**/** 

Close to golf

close to shops

SEA VIEW DEVELOPMENT OPPORTUNITY! Two adjoining development plots of 1200m2 each with panoramic sea views. Full project included with architects plans and planning permission approved to build two contemporary sea view villas (estimated resale value of €2.9M each based upon high spec finish). A prime site for development of 2 new sea view villas in El Rosario.