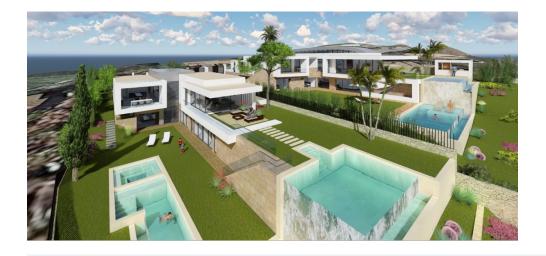

Views: Sea views

Plot area: 2400 m<sup>2</sup>

**V** 

Close to sea

**/** 

Close to golf

close to shops

SEA VIEW DEVELOPMENT OPPORTUNITY! Two adjoining development plots of 1200m2 each with panoramic sea views. Full project included with architects plans and planning permission approved to build two contemporary sea view villas (estimated resale value of €2.9M each based upon high spec finish). A prime site for development of 2 new sea view villas in El Rosario.