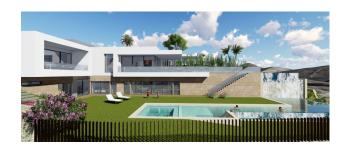

Views: Sea views

Plot area: 2400 m<sup>2</sup>

**V** 

Close to sea

**/** 

Close to golf

close to shops

SEA VIEW DEVELOPMENT OPPORTUNITY! Two adjoining development plots of 1200m2 each with panoramic sea views. Full project included with architects plans and planning permission approved to build two contemporary sea view villas (estimated resale value of €2.9M each based upon high spec finish). A prime site for development of 2 new sea view villas in El Rosario.