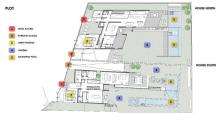

Views: Sea views

Plot area: 2400 m<sup>2</sup>

**V** 

Close to sea

**/** 

Close to golf

close to shops

SEA VIEW DEVELOPMENT OPPORTUNITY! Two adjoining development plots of 1200m2 each with panoramic sea views. Full project included with architects plans and planning permission approved to build two contemporary sea view villas (estimated resale value of €2.9M each based upon high spec finish). A prime site for development of 2 new sea view villas in El Rosario.