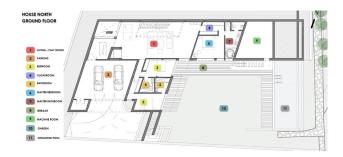

Views: Sea views

Plot area: 2400 m<sup>2</sup>

**V** 

Close to sea

**/** 

Close to golf

close to shops

SEA VIEW DEVELOPMENT OPPORTUNITY! Two adjoining development plots of 1200m2 each with panoramic sea views. Full project included with architects plans and planning permission approved to build two contemporary sea view villas (estimated resale value of €2.9M each based upon high spec finish). A prime site for development of 2 new sea view villas in El Rosario.