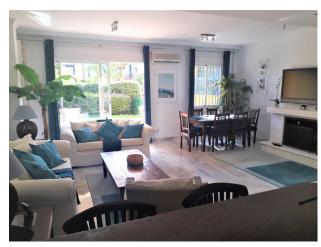

- WiFi
- **Fireplace**
- Terrace
- Airconditioning

This wonderful, well kept, super spacious luxury 5 bedrooms house is situated in the well maintained complex ", only 350 metres from the beach and within a 10 minutes walk to all amenities on offer in Puerto Banus. This recently totally refurbished and technically well equipped property will satisfy even highest expectations. It is built over 3 stories and offers lots of space. From the entrance hall with guest toilet to the left you enter the comfortable lounge with fireplace and a dining area with a huge designer dining table for 10. The American kitchen is fully equipped and supplied. From the spacious and very comfortable living room you have access to a private courtyard and a cosy garden which offers privacy area. The partly covered terrace is tastefully and comfortably furnished with outdoor sofas and in the back of the garden there is a dining deck with a dining table for 10 - the perfect escape for outdoor breakfasts, mediterranean lunches, dinners or sunset happy hours or BBQ. The garden faces Southwest with lots of sun and the plot borders a green zone with a playground and an open air