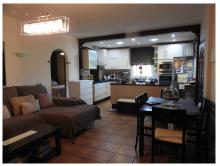

On the ground floor we have another independent entrance to the house, with kitchen open to the living room with fireplace, 3 bedrooms and 1 bathroom. With front porch and barbecue area, iron with bar counter and a toilet.