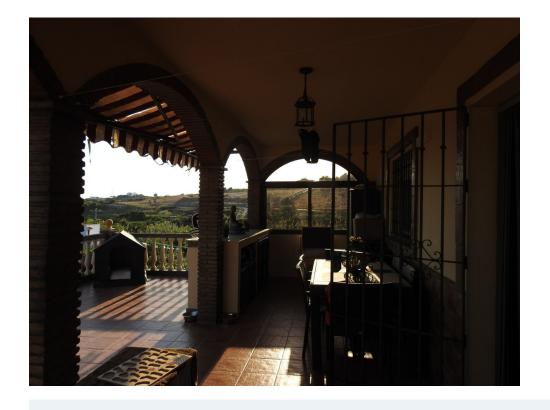

Terrace

Barbecue

The house is divided into 3 independent parts.

You climb the external stairs and access the house from the porch, (this house is independent of the one below and the apartment you access from the side of the facade) has 2 bedrooms and 1 bathroom, large living room with open kitchen with a central island . Very modern recent construction 2 years ago.

Features: Covered Terrace, Fitted Wardrobes, Private Terrace, Storage Room, Utility Room, Barbeque.

Furniture : Fully Furnished. Kitchen : Fully Fitted.

Garden : Private. Security : Alarm System. Parking : More Than One.