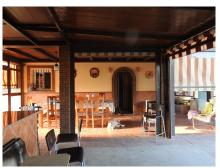

On the ground floor we have another independent entrance to the house, with kitchen open to the living room with fireplace, 3 bedrooms and 1 bathroom. With front porch and barbecue area, iron with bar counter and a toilet.