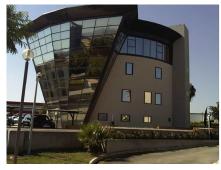

## Technology Park, Campanillas, building

Building located in the area of the Technology Park, Campanillas!

Building of 2,500m2 of land area, with a constructed area of 2332.14 m2 and 2,078 m2 useful distributed in 5 floors: basement, semi-basement, ground floor, first floor and second floor.

5 PLANTS (BASEMENT, SEMISOTANE, LOW, FIRST AND SECOND)

- · Alarm
- · Video surveillance cameras
- · Automatic entrance door
- · Musical thread
- · Centralized air conditioning cold / heat with individual control by offices.
- · Fire alarm
- · Emergency light
- · Noble floor with wooden laminate flooring
- · Noble floor with false wooden plate ceilings
- · On a noble floor glazed office divisions
- · Large meeting room
- · Curtain wall in noble floor and in main offices of first floor
- · Landscaped areas in perimeter of enclosure
- · Private parking
- · Structured cabling system for voice and data, with more than one hundred points centralized in RACK cabinet, telephone switchboard, Microsoft network system based on three servers.
- · Private parking. 30 seats approximately.