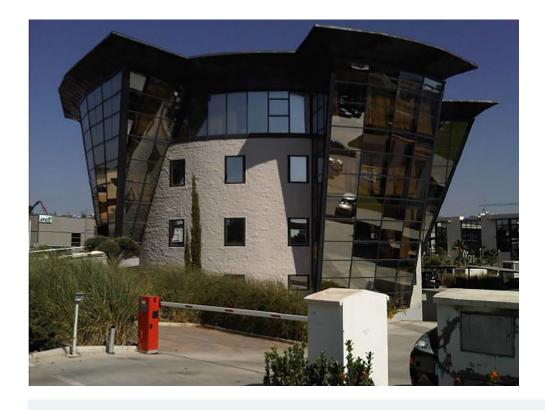

## Technology Park, Campanillas, building

Building located in the area of the Technology Park, Campanillas!

Building of 2,500m2 of land area, with a constructed area of 2332.14 m2 and 2,078 m2 useful distributed in 5 floors: basement, semi-basement, ground floor, first floor and second floor.

Basement: it has a garage area with 171 m2, 3 rooms and 2 hallways.

Semi-basement floor: Work area with an area of 283 m2 approx, 2 offices, switchboard, 2 toilets and lobby.

Ground Floor: entrance hall, 3 offices, 2 rooms, 2 toilets and 1 lobby.

First floor: Lobby, distributor, 3 rooms, 8 offices and 1 toilet. Second floor: Lobby, 7 offices, 5 toilets and meeting room.

Features and equipment: GROUND SURFACE: 2,500 m2 SURFACE BUILT: 2,332.14 m2 FEATURES / EQUIPMENT

5 PLANTS (BASEMENT, SEMISOTANE, LOW, FIRST AND SECOND)

- · Alarm
- · Video surveillance cameras
- · Automatic entrance door
- · Musical thread
- · Centralized air conditioning cold / heat with individual control by offices.
- · Fire alarm
- · Emergency light
- · Noble floor with wooden laminate flooring
- · Noble floor with false wooden plate ceilings
- · On a noble floor glazed office divisions
- · Large meeting room
- · Curtain wall in noble floor and in main offices of first floor
- · Landscaped areas in perimeter of enclosure
- · Private parking
- · Structured cabling system for voice and data, with more than one hundred points centralized in RACK cabinet, telephone switchboard, Microsoft network system based on three servers.
- · Private parking. 30 seats approximately.