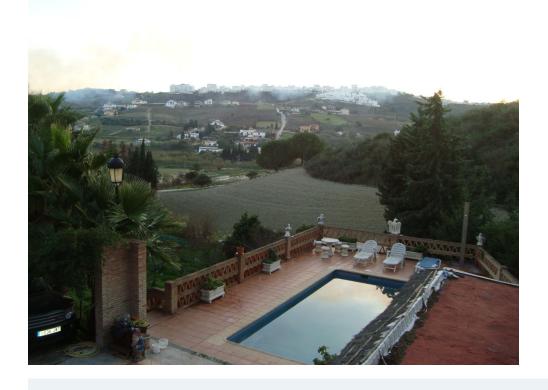

Great farm in the countryside with 2750m of land, very good and spacious views, construction in good condition, parking inside the farm, has an orchard, the house is ready to build another plant.

Covered porch with views and barbecue, from the pool you can enjoy the wide views of the countryside. The house has two bedrooms, a bathroom, large living room with dining room and kitchen.

Fireplace, air conditioning heat, cold Detached Villa, Manilva, Costa del Sol.

2 Bedrooms, 1 Bathroom, Built 92 m<sup>2</sup>, Terrace 20 m<sup>2</sup>, Garden/Plot 2750 m<sup>2</sup>.

Setting: Country, Beachside, Close To Golf, Close To Port, Close To Shops, Close To Sea, Close To Schools, Close

To Forest, Close To Marina.

Orientation: South. Condition: Good. Pool: Private.

Climate Control: Hot A/C, Cold A/C.

Views: Mountain, Country, Panoramic, Garden. Features: Near Transport, Private Terrace, Barbeque.