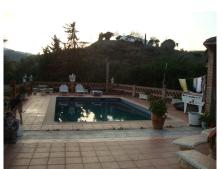

Great farm in the countryside with 2750m of land, very good and spacious views, construction in good condition, parking inside the farm, has an orchard, the house is ready to build another plant.

Covered porch with views and barbecue, from the pool you can enjoy the wide views of the countryside. The house has two bedrooms, a bathroom, large living room with dining room and kitchen.

Fireplace, air conditioning heat, cold Detached Villa, Manilva, Costa del Sol.

2 Bedrooms, 1 Bathroom, Built 92 m<sup>2</sup>, Terrace 20 m<sup>2</sup>, Garden/Plot 2750 m<sup>2</sup>.

Setting: Country, Beachside, Close To Golf, Close To Port, Close To Shops, Close To Sea, Close To Schools, Close