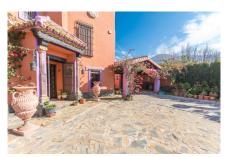

Ideal as Bed & Breackfast !!!

It is distributed in the right way.

Main house:

Ground floor: Large entrance hall, bright dining room with fireplace and access to large terrace, kitchen with dining area and access to terrace, 2 large bedrooms with fitted wardrobes and 2 bathrooms (1 en suite) utility room.

First floor: Large hall with library. Master bedroom with en suite bathroom and 2 dressing rooms. Second floor: Large glazed living room with terrace and beautiful views of the mountains and the town.