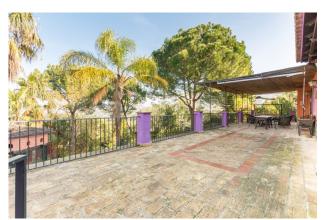

Outside: Large garden with pool, terraces, artificial lake, covered terraces and porches, barbecue areas, parking area for about 8 cars (2 decks)

Basement.: Guest apartment with access from the main and independent house. Living room with kitchenette with bar, 2 bedrooms, 1 bathroom and access to the garden.