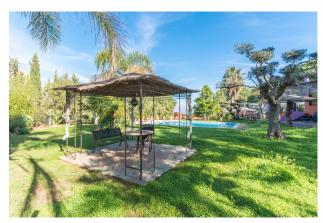

Outside: Large garden with pool, terraces, artificial lake, covered terraces and porches, barbecue areas, parking area for about 8 cars (2 decks)

Basement.: Guest apartment with access from the main and independent house. Living room with kitchenette with bar, 2 bedrooms, 1 bathroom and access to the garden.