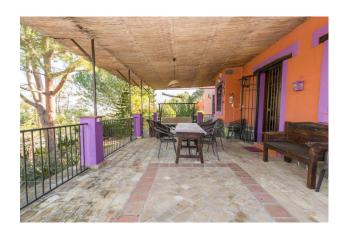

Ideal as Bed & Breackfast !!!

It is distributed in the right way.

Main house:

Ground floor: Large entrance hall, bright dining room with fireplace and access to large terrace, kitchen with dining area and access to terrace, 2 large bedrooms with fitted wardrobes and 2 bathrooms (1 en suite) utility room.

First floor: Large hall with library. Master bedroom with en suite bathroom and 2 dressing rooms. Second floor: Large glazed living room with terrace and beautiful views of the mountains and the town.