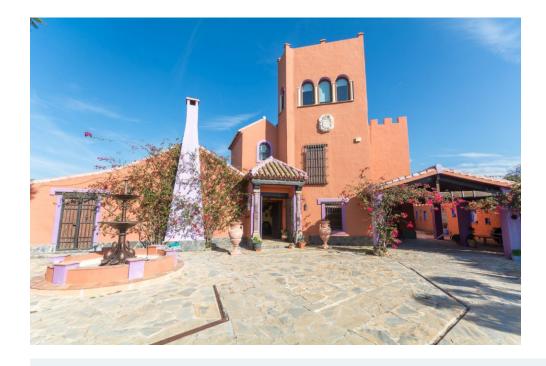

## ImmoMoment 8 bedroom Country house in Alhaurín el Grande

Property type: Country house

Location : Alhaurín el Grande

Bedrooms: 8 Bathrooms: 5 Swimming pool: Private

Garden: Private

Views: garden

House area: 561 m<sup>2</sup>

Ideal as Bed & Breackfast !!!

It is distributed in the right way.

Main house:

Ground floor: Large entrance hall, bright dining room with fireplace and access to large terrace, kitchen with dining area and access to terrace, 2 large bedrooms with fitted wardrobes and 2 bathrooms (1 en suite) utility room.

First floor: Large hall with library. Master bedroom with en suite bathroom and 2 dressing rooms. Second floor: Large glazed living room with terrace and beautiful views of the mountains and the town.