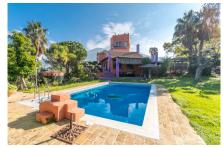

Outside: Large garden with pool, terraces, artificial lake, covered terraces and porches, barbecue areas, parking area for about 8 cars (2 decks)

Basement.: Guest apartment with access from the main and independent house. Living room with kitchenette with bar, 2 bedrooms, 1 bathroom and access to the garden.