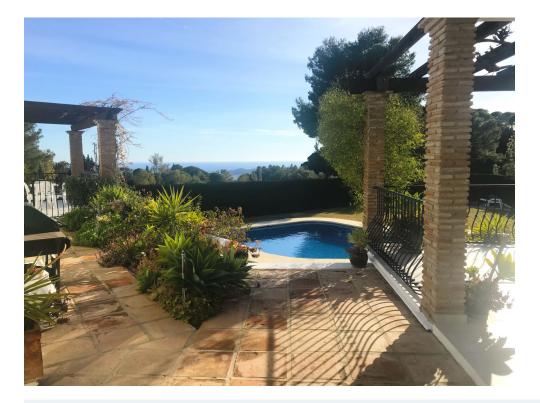

HUGE ANDALUSIAN STYLE VILLA situated in tranquil location with wonderful sea views only two minutes from town Entrance hall. Guest wc. Huge lounge-dining area with patio doors that lead out to spacious open and covered terraces. Swimming pool. Aircon H+C. F/f kitchen with breakfast area. Utility room. 3 Bedrooms, 2 Bathrooms. Fitted wardrobes. UPSTAIRS: Huge master bedroom ensuite and terrace with fantastic sea views + dressing area. Double garage & storeroom. Flat easy to maintain landscaped gardens. Vegetable garden above with compost area. Easy parking outside main door. Good road access. Quality built, all in prestine conditions. Many extras!!