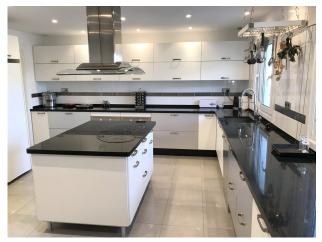

HUGE ANDALUSIAN STYLE VILLA situated in tranquil location with wonderful sea views only two minutes from town Entrance hall. Guest wc. Huge lounge-dining area with patio doors that lead out to spacious open and covered terraces. Swimming pool. Aircon H+C. F/f kitchen with breakfast area. Utility room. 3 Bedrooms, 2 Bathrooms. Fitted wardrobes. UPSTAIRS: Huge master bedroom ensuite and terrace with fantastic sea views + dressing area. Double garage & storeroom. Flat easy to maintain landscaped gardens. Vegetable garden above with compost area. Easy parking outside main door. Good road access. Quality built, all in prestine conditions. Many extras!!