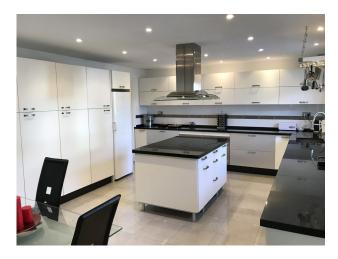

HUGE ANDALUSIAN STYLE VILLA situated in tranquil location with wonderful sea views only two minutes from town Entrance hall. Guest wc. Huge lounge-dining area with patio doors that lead out to spacious open and covered terraces. Swimming pool. Aircon H+C. F/f kitchen with breakfast area. Utility room. 3 Bedrooms, 2 Bathrooms. Fitted wardrobes. UPSTAIRS: Huge master bedroom ensuite and terrace with fantastic sea views + dressing area. Double garage & storeroom. Flat easy to maintain landscaped gardens. Vegetable garden above with compost area. Easy parking outside main door. Good road access. Quality built, all in prestine conditions. Many extras!!