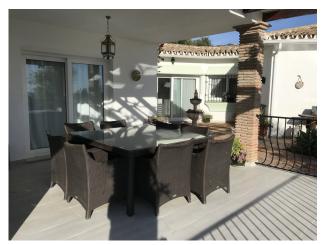

HUGE ANDALUSIAN STYLE VILLA situated in tranquil location with wonderful sea views only two minutes from town Entrance hall. Guest wc. Huge lounge-dining area with patio doors that lead out to spacious open and covered terraces. Swimming pool. Aircon H+C. F/f kitchen with breakfast area. Utility room. 3 Bedrooms, 2 Bathrooms. Fitted wardrobes. UPSTAIRS: Huge master bedroom ensuite and terrace with fantastic sea views + dressing area. Double garage & storeroom. Flat easy to maintain landscaped gardens. Vegetable garden above with compost area. Easy parking outside main door. Good road access. Quality built, all in prestine conditions. Many extras!!