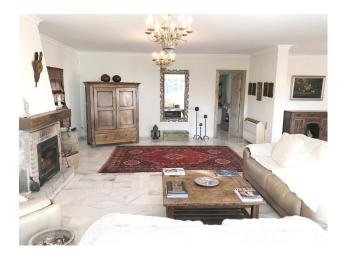

HUGE ANDALUSIAN STYLE VILLA situated in tranquil location with wonderful sea views only two minutes from town Entrance hall. Guest wc. Huge lounge-dining area with patio doors that lead out to spacious open and covered terraces. Swimming pool. Aircon H+C. F/f kitchen with breakfast area. Utility room. 3 Bedrooms, 2 Bathrooms. Fitted wardrobes. UPSTAIRS: Huge master bedroom ensuite and terrace with fantastic sea views + dressing area. Double garage & storeroom. Flat easy to maintain landscaped gardens. Vegetable garden above with compost area. Easy parking outside main door. Good road access. Quality built, all in prestine conditions. Many extras!!