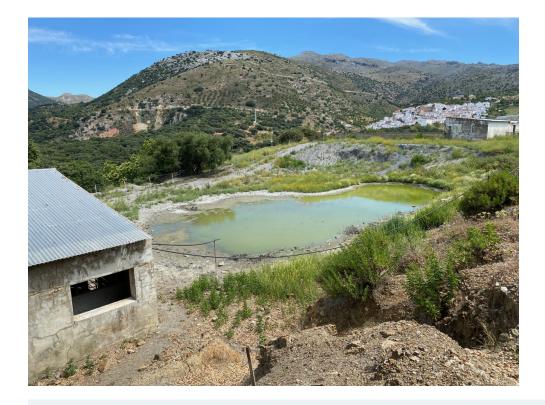

Property type: Commercial

property

Location: Alpandeire

Bedrooms: 0 Bathrooms: 0 Swimming pool: No

Views: Mountain views

House area: 10000 m<sup>2</sup>

Plot area: 880000 m<sup>2</sup>

This Andalusian rural hotel is located on a farm in the municipality of Alpandeire, in the Hoya de Juan Dian area, made up of several different cadastral parcels, both urban and rustic, with an area of about 93 hectares, most of which It is part of forest or unproductive land, as well as an area for intensive livestock farming, now in a state of abandonment. The farm is located on a slope facing south, allowing permanent sunlight, with access through a lane that connects it with the Alpandeire nucleus, which is only about 400 meters from the town center, which due to its oreography and currency position frontally from said urban case.