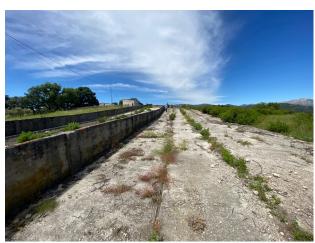

Property type: Commercial

property

Location: Alpandeire

Bedrooms: 0 Bathrooms: 0 Swimming pool: No

Views: Mountain views

House area: 10000 m<sup>2</sup>

Plot area: 880000 m<sup>2</sup>

This Andalusian rural hotel is located on a farm in the municipality of Alpandeire, in the Hoya de Juan Dian area, made up of several different cadastral parcels, both urban and rustic, with an area of about 93 hectares, most of which It is part of forest or unproductive land, as well as an area for intensive livestock farming, now in a state of abandonment. The farm is located on a slope facing south, allowing permanent sunlight, with access through a lane that connects it with the Alpandeire nucleus, which is only about 400 meters from the town center, which due to its oreography and currency position frontally from said urban case.