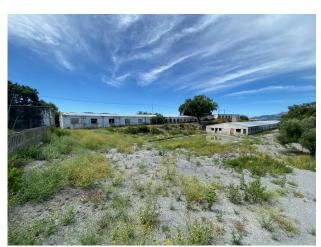

Property type: Commercial

property

Location: Alpandeire

Bedrooms: 0 Bathrooms: 0 Swimming pool: No

Views: Mountain views

House area: 10000 m<sup>2</sup>

Plot area: 880000 m<sup>2</sup>

This Andalusian rural hotel is located on a farm in the municipality of Alpandeire, in the Hoya de Juan Dian area, made up of several different cadastral parcels, both urban and rustic, with an area of about 93 hectares, most of which It is part of forest or unproductive land, as well as an area for intensive livestock farming, now in a state of abandonment. The farm is located on a slope facing south, allowing permanent sunlight, with access through a lane that connects it with the Alpandeire nucleus, which is only about 400 meters from the town center, which due to its oreography and currency position frontally from said urban case.