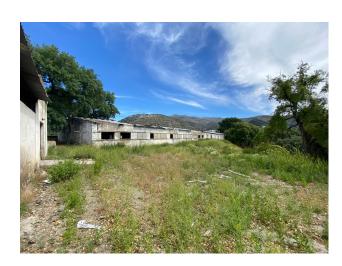

Property type: Commercial

property

Location: Alpandeire

Bedrooms: 0 Bathrooms: 0 Swimming pool: No

Views: Mountain views

House area: 10000 m<sup>2</sup>

Plot area: 880000 m<sup>2</sup>

This Andalusian rural hotel is located on a farm in the municipality of Alpandeire, in the Hoya de Juan Dian area, made up of several different cadastral parcels, both urban and rustic, with an area of about 93 hectares, most of which It is part of forest or unproductive land, as well as an area for intensive livestock farming, now in a state of abandonment. The farm is located on a slope facing south, allowing permanent sunlight, with access through a lane that connects it with the Alpandeire nucleus, which is only about 400 meters from the town center, which due to its oreography and currency position frontally from said urban case.