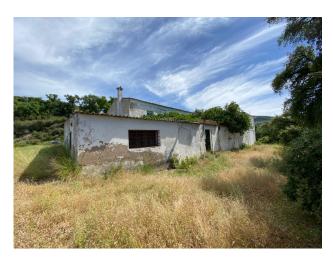

Property type: Commercial

property

Location: Alpandeire

Bedrooms: 0 Bathrooms: 0 Swimming pool: No

Views: Mountain views

House area: 10000 m<sup>2</sup>

Plot area: 880000 m<sup>2</sup>

This Andalusian rural hotel is located on a farm in the municipality of Alpandeire, in the Hoya de Juan Dian area, made up of several different cadastral parcels, both urban and rustic, with an area of about 93 hectares, most of which It is part of forest or unproductive land, as well as an area for intensive livestock farming, now in a state of abandonment. The farm is located on a slope facing south, allowing permanent sunlight, with access through a lane that connects it with the Alpandeire nucleus, which is only about 400 meters from the town center, which due to its oreography and currency position frontally from said urban case.