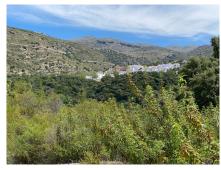

Property type: Commercial

property

Location: Alpandeire

Bedrooms: 0 Bathrooms: 0 Swimming pool: No

Views: Mountain views

House area: 10000 m<sup>2</sup>

Plot area: 880000 m<sup>2</sup>

This Andalusian rural hotel is located on a farm in the municipality of Alpandeire, in the Hoya de Juan Dian area, made up of several different cadastral parcels, both urban and rustic, with an area of about 93 hectares, most of which It is part of forest or unproductive land, as well as an area for intensive livestock farming, now in a state of abandonment. The farm is located on a slope facing south, allowing permanent sunlight, with access through a lane that connects it with the Alpandeire nucleus, which is only about 400 meters from the town center, which due to its oreography and currency position frontally from said urban case.