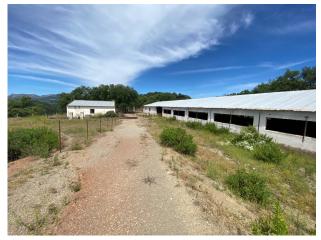

Property type: Commercial

property

Location: Alpandeire

Bedrooms: 0 Bathrooms: 0 Swimming pool: No

Views: Mountain views

House area: 10000 m<sup>2</sup>

Plot area: 880000 m<sup>2</sup>

This Andalusian rural hotel is located on a farm in the municipality of Alpandeire, in the Hoya de Juan Dian area, made up of several different cadastral parcels, both urban and rustic, with an area of about 93 hectares, most of which It is part of forest or unproductive land, as well as an area for intensive livestock farming, now in a state of abandonment. The farm is located on a slope facing south, allowing permanent sunlight, with access through a lane that connects it with the Alpandeire nucleus, which is only about 400 meters from the town center, which due to its oreography and currency position frontally from said urban case.