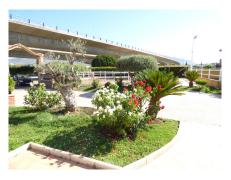

AS FOR FACILITIES FOR GUESTS AND USERS, A BAR-RESTAURANT OF 80 SQUARE METERS WITH BAR AND BATHROOM, 60-METER TERRACE WITH BARBECUE AND LARGE COVERED TABLE. OWN WELL OF THE FARM AND ANOTHER OF THE COMMUNITY, GARDENS AND EVERYTHING IN AN IMPECCABLE CONDITION. GREAT PARKING SPACE OUTSIDE THE ENCLOSURE.