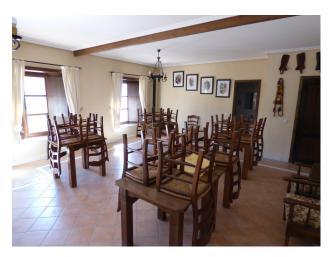

AS FOR FACILITIES FOR GUESTS AND USERS, A BAR-RESTAURANT OF 80 SQUARE METERS WITH BAR AND BATHROOM, 60-METER TERRACE WITH BARBECUE AND LARGE COVERED TABLE. OWN WELL OF THE FARM AND ANOTHER OF THE COMMUNITY, GARDENS AND EVERYTHING IN AN IMPECCABLE CONDITION. GREAT PARKING SPACE OUTSIDE THE ENCLOSURE.