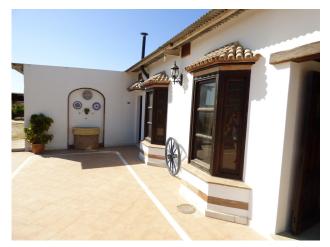

## €525,000

Sales - Rentals - Management

| Property type : Country house     | Swimming pool : No                      | House area :                        | 618 m²  |
|-----------------------------------|-----------------------------------------|-------------------------------------|---------|
| Location : Mijas Golf             | Garden : Communal                       | Plot area :                         | 2539 m² |
| Bedrooms: 3                       | Orientation : North                     |                                     |         |
| Bathrooms: 2                      |                                         |                                     |         |
|                                   |                                         |                                     |         |
| <ul> <li>Close to golf</li> </ul> | <ul> <li>Handicap access</li> </ul>     | <ul> <li>Storage room</li> </ul>    |         |
| ✓ Alarm system                    | ✓ Utility room                          | <ul> <li>Terrace</li> </ul>         |         |
| ✓ White goods                     | <ul> <li>Parcially furnished</li> </ul> | <ul> <li>Airconditioning</li> </ul> |         |
| ✓ Barbecue                        |                                         |                                     |         |