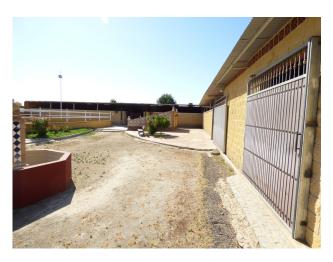

FINCA IN THE SPREAD OF CHAPARRAL INTENDED FOR EQUESTRIAN CENTER, HAS DIFFERENT FACILITIES, THESE ARE: 2 TRAINING TRACKS, LAUNDRY ROOM FOR 4 HORSES, 30 BOXES OF 12 SQUARE METERS EACH, ARE SPACIOUS AND OPEN ON THE UPPER PART, WITH DISP AUTOMATIC WATER, VERY VENTILATED AND WITH WIDE STREETS TO AVOID BLOWS. WAREHOUSE FOR 10 TONS OF FORAGE, GUADARNÉS OF 80 METERS WITH DRESSING ROOM.