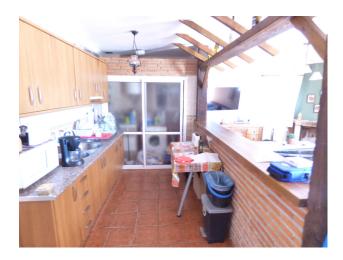

AS FOR FACILITIES FOR GUESTS AND USERS, A BAR-RESTAURANT OF 80 SQUARE METERS WITH BAR AND BATHROOM, 60-METER TERRACE WITH BARBECUE AND LARGE COVERED TABLE. OWN WELL OF THE FARM AND ANOTHER OF THE COMMUNITY, GARDENS AND EVERYTHING IN AN IMPECCABLE CONDITION. GREAT PARKING SPACE OUTSIDE THE ENCLOSURE.