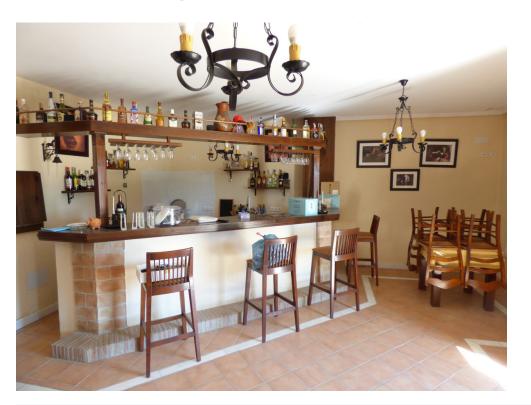

AS FOR FACILITIES FOR GUESTS AND USERS, A BAR-RESTAURANT OF 80 SQUARE METERS WITH BAR AND BATHROOM, 60-METER TERRACE WITH BARBECUE AND LARGE COVERED TABLE. OWN WELL OF THE FARM AND ANOTHER OF THE COMMUNITY, GARDENS AND EVERYTHING IN AN IMPECCABLE CONDITION. GREAT PARKING SPACE OUTSIDE THE ENCLOSURE.