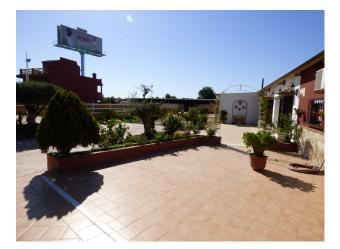

AS FOR FACILITIES FOR GUESTS AND USERS, A BAR-RESTAURANT OF 80 SQUARE METERS WITH BAR AND BATHROOM, 60-METER TERRACE WITH BARBECUE AND LARGE COVERED TABLE. OWN WELL OF THE FARM AND ANOTHER OF THE COMMUNITY, GARDENS AND EVERYTHING IN AN IMPECCABLE CONDITION. GREAT PARKING SPACE OUTSIDE THE ENCLOSURE.