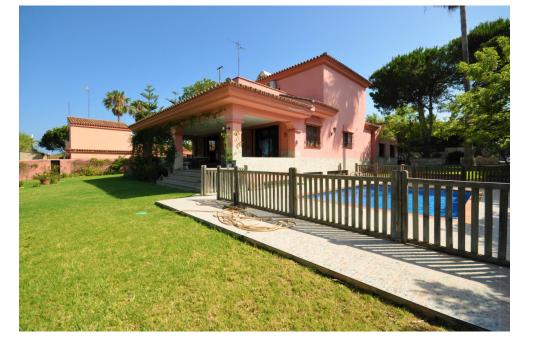

Beautiful RUSTIC STYLE FINCA with 2,200m plot in CASARES PLAYA, recently RENOVATED giving it a modern touch throughout, such as the kitchen and bathrooms. This magnificent property is excellently located between Estepona and Puerto de la Duquesa, surrounded by the best GOLF COURSES on the COSTA DEL SOL, and only about 200m to the BEAUTIFUL BEACHES. It also has easy access to the motorway, providing it with GREAT POTENTIAL both for its accessibility to services and for its extension and incredible features, such as private pool, garden with barbecue area, WIDE SPACES in all the rooms, beautiful views over the garden and countryside. VERY IMPORTANT, In this property can be built an extension of 1.200m2, been able to built extra properties, which give an extra value to this property. An EXCELLENT OPPORTUNITY. Must be seen.