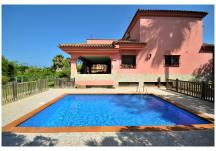

Beautiful RUSTIC STYLE FINCA with 2,200m plot in CASARES PLAYA, recently RENOVATED giving it a modern touch throughout, such as the kitchen and bathrooms. This magnificent property is excellently located between Estepona and Puerto de la Duquesa, surrounded by the best GOLF COURSES on the COSTA DEL SOL, and only about 200m to the BEAUTIFUL BEACHES. It also has easy access to the motorway, providing it with GREAT POTENTIAL both for its accessibility to services and for its extension and incredible features, such as private pool, garden with barbecue area, WIDE SPACES in all the rooms, beautiful views over the garden and countryside. VERY IMPORTANT, In this property can be built an extension of 1.200m2, been able to built extra properties, which give an extra value to this property. An EXCELLENT OPPORTUNITY. Must be seen.