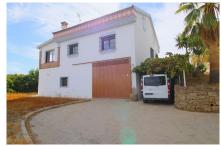

In addition, there is a covered garage for 2 cars.

The house was built in 2007, it has its own well, it is completely fenced and has easy access, it is located 3 min by car from Coin in a quiet area and only 25 min from Marbella and 25 min from Malaga.