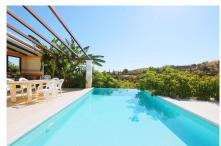

Alarm system

White goods

Barbecue

Storage room

**Basement** 

**Furnished** 

Stunning country house with wonderful views, with a profit of € 30,000 from the own avocado plantation, per year. The construction area of this house is 362m2 built, it has 158m2 basement, 90m2 loft and 114 m2 main floor. The distribution of the house is as follows, from the pool there is access to the enclosed porch with unobstructed views of the mountains and with a lot of privacy that gives access to a living room with fireplace and an open plan kitchen. From the living room there is access to the 3 bedrooms that have large wardrobes, an office and a bathroom with a large shower. The rooms are equipped with hot / cold air conditioning. In the living room there is a staircase that gives access to a loft that can be used both as children's bedrooms because it also has a bathroom with a shower and large closets or as a games room. From the living room, there is another staircase with access to the basement, where there is a room, a bathroom with shower, a storage room and a kitchen. From the pool there are stunning views to the mountains, an outdoor kitchen with a barbecue and a large table to join together with the family and enjoy the nature.