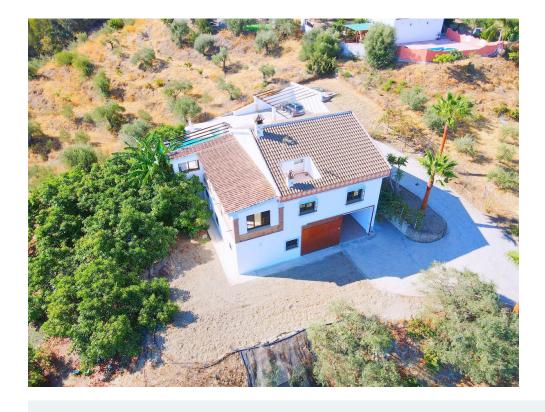

Alarm system

White goods

Barbecue

Storage room

**Basement** 

**Furnished** 

Stunning country house with wonderful views, with a profit of € 30,000 from the own avocado plantation, per year. The construction area of this house is 362m2 built, it has 158m2 basement, 90m2 loft and 114 m2 main floor. The distribution of the house is as follows, from the pool there is access to the enclosed porch with unobstructed views of the mountains and with a lot of privacy that gives access to a living room with fireplace and an open plan kitchen. From the living room there is access to the 3 bedrooms that have large wardrobes, an office and a bathroom with a large shower. The rooms are equipped with hot / cold air conditioning. In the living room there is a staircase that gives access to a loft that can be used both as children's bedrooms because it also has a bathroom with a shower and large closets or as a games room. From the living room, there is another staircase with access to the basement, where there is a room, a bathroom with shower, a storage room and a kitchen. From the pool there are stunning views to the mountains, an outdoor kitchen with a barbecue and a large table to join together with the family and enjoy the nature.

In addition, there is a covered garage for 2 cars.

The house was built in 2007, it has its own well, it is completely fenced and has easy access, it is located 3 min by car from Coin in a quiet area and only 25 min from Marbella and 25 min from Malaga.