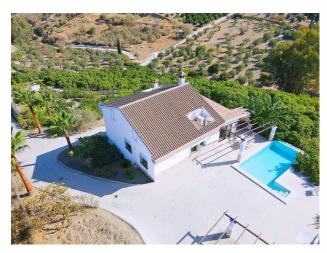

Alarm system

White goods

Barbecue

Storage room

**Basement** 

**Furnished** 

Stunning country house with wonderful views, with a profit of € 30,000 from the own avocado plantation, per year. The construction area of this house is 362m2 built, it has 158m2 basement, 90m2 loft and 114 m2 main floor. The distribution of the house is as follows, from the pool there is access to the enclosed porch with unobstructed views of the mountains and with a lot of privacy that gives access to a living room with fireplace and an open plan kitchen. From the living room there is access to the 3 bedrooms that have large wardrobes, an office and a bathroom with a large shower. The rooms are equipped with hot / cold air conditioning. In the living room there is a staircase that gives access to a loft that can be used both as children's bedrooms because it also has a bathroom with a shower and large closets or as a games room. From the living room, there is another staircase with access to the basement, where there is a room, a bathroom with shower, a storage room and a kitchen. From the pool there are stunning views to the mountains, an outdoor kitchen with a barbecue and a large table to join together with the family and enjoy the nature.

In addition, there is a covered garage for 2 cars.

The house was built in 2007, it has its own well, it is completely fenced and has easy access, it is located 3 min by car from Coin in a quiet area and only 25 min from Marbella and 25 min from Malaga.