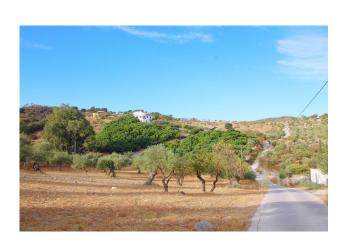

Alarm system

White goods

Barbecue

Storage room

**Basement** 

**Furnished** 

Stunning country house with wonderful views, with a profit of € 30,000 from the own avocado plantation, per year. The construction area of this house is 362m2 built, it has 158m2 basement, 90m2 loft and 114 m2 main floor. The distribution of the house is as follows, from the pool there is access to the enclosed porch with unobstructed views of the mountains and with a lot of privacy that gives access to a living room with fireplace and an open plan kitchen. From the living room there is access to the 3 bedrooms that have large wardrobes, an office and a bathroom with a large shower. The rooms are equipped with hot / cold air conditioning. In the living room there is a staircase that gives access to a loft that can be used both as children's bedrooms because it also has a bathroom with a shower and large closets or as a games room. From the living room, there is another staircase with access to the basement, where there is a room, a bathroom with shower, a storage room and a kitchen. From the pool there are stunning views to the mountains, an outdoor kitchen with a barbecue and a large table to join together with the family and enjoy the nature.

In addition, there is a covered garage for 2 cars.

The house was built in 2007, it has its own well, it is completely fenced and has easy access, it is located 3 min by car from Coin in a quiet area and only 25 min from Marbella and 25 min from Malaga.