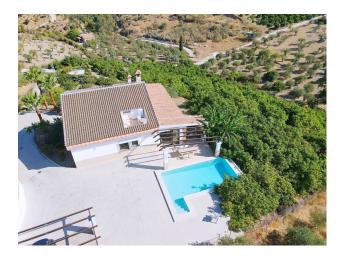

Alarm system

White goods

Barbecue

Storage room

**Basement** 

**Furnished** 

Stunning country house with wonderful views, with a profit of € 30,000 from the own avocado plantation, per year. The construction area of this house is 362m2 built, it has 158m2 basement, 90m2 loft and 114 m2 main floor. The distribution of the house is as follows, from the pool there is access to the enclosed porch with unobstructed views of the mountains and with a lot of privacy that gives access to a living room with fireplace and an open plan kitchen. From the living room there is access to the 3 bedrooms that have large wardrobes, an office and a bathroom with a large shower. The rooms are equipped with hot / cold air conditioning. In the living room there is a staircase that gives access to a loft that can be used both as children's bedrooms because it also has a bathroom with a shower and large closets or as a games room. From the living room, there is another staircase with access to the basement, where there is a room, a bathroom with shower, a storage room and a kitchen. From the pool there are stunning views to the mountains, an outdoor kitchen with a barbecue and a large table to join together with the family and enjoy the nature.

In addition, there is a covered garage for 2 cars.

The house was built in 2007, it has its own well, it is completely fenced and has easy access, it is located 3 min by car from Coin in a quiet area and only 25 min from Marbella and 25 min from Malaga.