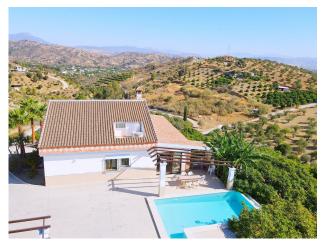

Alarm system

White goods

Barbecue

Storage room

**Basement** 

**Furnished** 

Stunning country house with wonderful views, with a profit of € 30,000 from the own avocado plantation, per year. The construction area of this house is 362m2 built, it has 158m2 basement, 90m2 loft and 114 m2 main floor. The distribution of the house is as follows, from the pool there is access to the enclosed porch with unobstructed views of the mountains and with a lot of privacy that gives access to a living room with fireplace and an open plan kitchen. From the living room there is access to the 3 bedrooms that have large wardrobes, an office and a bathroom with a large shower. The rooms are equipped with hot / cold air conditioning. In the living room there is a staircase that gives access to a loft that can be used both as children's bedrooms because it also has a bathroom with a shower and large closets or as a games room. From the living room, there is another staircase with access to the basement, where there is a room, a bathroom with shower, a storage room and a kitchen. From the pool there are stunning views to the mountains, an outdoor kitchen with a barbecue and a large table to join together with the family and enjoy the nature.

In addition, there is a covered garage for 2 cars.

The house was built in 2007, it has its own well, it is completely fenced and has easy access, it is located 3 min by car from Coin in a quiet area and only 25 min from Marbella and 25 min from Malaga.