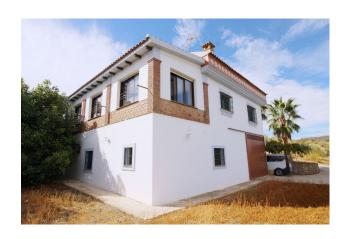

Alarm system

White goods

Barbecue

Storage room

**Basement** 

**Furnished** 

Stunning country house with wonderful views, with a profit of € 30,000 from the own avocado plantation, per year. The construction area of this house is 362m2 built, it has 158m2 basement, 90m2 loft and 114 m2 main floor. The distribution of the house is as follows, from the pool there is access to the enclosed porch with unobstructed views of the mountains and with a lot of privacy that gives access to a living room with fireplace and an open plan kitchen. From the living room there is access to the 3 bedrooms that have large wardrobes, an office and a bathroom with a large shower. The rooms are equipped with hot / cold air conditioning. In the living room there is a staircase that gives access to a loft that can be used both as children's bedrooms because it also has a bathroom with a shower and large closets or as a games room. From the living room, there is another staircase with access to the basement, where there is a room, a bathroom with shower, a storage room and a kitchen. From the pool there are stunning views to the mountains, an outdoor kitchen with a barbecue and a large table to join together with the family and enjoy the nature.

In addition, there is a covered garage for 2 cars.

The house was built in 2007, it has its own well, it is completely fenced and has easy access, it is located 3 min by car from Coin in a quiet area and only 25 min from Marbella and 25 min from Malaga.