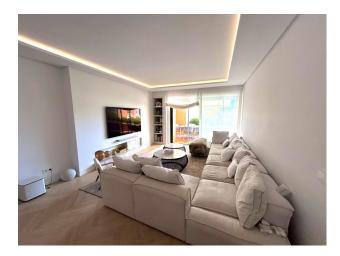

Top Floor Apartment, Atalaya, Costa del Sol. 3 Bedrooms, 4 Bathrooms, Built 129 m<sup>2</sup>, Terrace 48 m<sup>2</sup>. Setting : Mountain Pueblo, Close To Golf, Close To Town, Close To Schools, Close To Forest, Urbanisation. Orientation : South. Condition : Excellent, Recently Renovated. Pool : Communal, Children`s Pool. Climate Control : Air Conditioning, Hot A/C, Cold A/C, Fireplace. Views : Garden, Pool. Features : Covered Terrace, Fitted Wardrobes, Near Transport, Private Terrace, WiFi, Paddle Tennis, Tennis Court, Ensuite Bathroom, Double Glazing, Domotics, 24 Hour Reception, Restaurant On Site. Furniture : Optional. Kitchen : Fully Fitted. Garden : Communal. Security : Gated Complex, Electric Blinds, Entry Phone, 24 Hour Security. Parking : More Than One, Communal. Utilities : Electricity, Drinkable Water, Telephone. Category : Holiday Homes, Investment, Luxury, Resale, Contemporary.