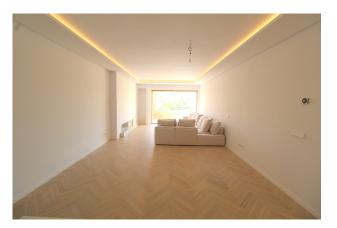

Top Floor Apartment, Atalaya, Costa del Sol. 3 Bedrooms, 4 Bathrooms, Built 129 m<sup>2</sup>, Terrace 48 m<sup>2</sup>. Setting : Mountain Pueblo, Close To Golf, Close To Town, Close To Schools, Close To Forest, Urbanisation. Orientation : South. Condition : Excellent, Recently Renovated. Pool : Communal, Children`s Pool. Climate Control : Air Conditioning, Hot A/C, Cold A/C, Fireplace. Views : Garden, Pool. Features : Covered Terrace, Fitted Wardrobes, Near Transport, Private Terrace, WiFi, Paddle Tennis, Tennis Court, Ensuite Bathroom, Double Glazing, Domotics, 24 Hour Reception, Restaurant On Site. Furniture : Optional. Kitchen : Fully Fitted. Garden : Communal. Security : Gated Complex, Electric Blinds, Entry Phone, 24 Hour Security. Parking : More Than One, Communal. Utilities : Electricity, Drinkable Water, Telephone. Category : Holiday Homes, Investment, Luxury, Resale, Contemporary.