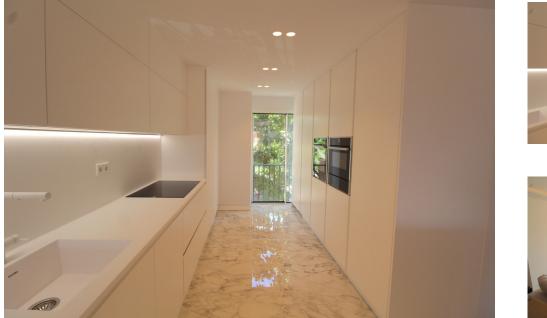

Top Floor Apartment, Atalaya, Costa del Sol. 3 Bedrooms, 4 Bathrooms, Built 129 m<sup>2</sup>, Terrace 48 m<sup>2</sup>. Setting : Mountain Pueblo, Close To Golf, Close To Town, Close To Schools, Close To Forest, Urbanisation. Orientation : South. Condition : Excellent, Recently Renovated. Pool : Communal, Children`s Pool. Climate Control : Air Conditioning, Hot A/C, Cold A/C, Fireplace. Views : Garden, Pool. Features : Covered Terrace, Fitted Wardrobes, Near Transport, Private Terrace, WiFi, Paddle Tennis, Tennis Court, Ensuite Bathroom, Double Glazing, Domotics, 24 Hour Reception, Restaurant On Site. Furniture : Optional. Kitchen : Fully Fitted. Garden : Communal. Security : Gated Complex, Electric Blinds, Entry Phone, 24 Hour Security. Parking : More Than One, Communal. Utilities : Electricity, Drinkable Water, Telephone. Category : Holiday Homes, Investment, Luxury, Resale, Contemporary.