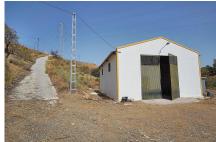

## €189,900

Sales - Rentals - Management

Property type : Commercial property Location : Alhaurín el Grande Bedrooms: 1 Bathrooms: 1

Swimming pool : No **Orientation :** South

House area : Plot area :

106 m<sup>2</sup> 30093 m<sup>2</sup>

The plot is on a slope, but can be cleared to plant fruit trees.

It is south facing and offers panoramic views. The access road is guite good (partly asphalted and partly dirt).

The Listing agent for itself and as agent for the vendor gives notice that: