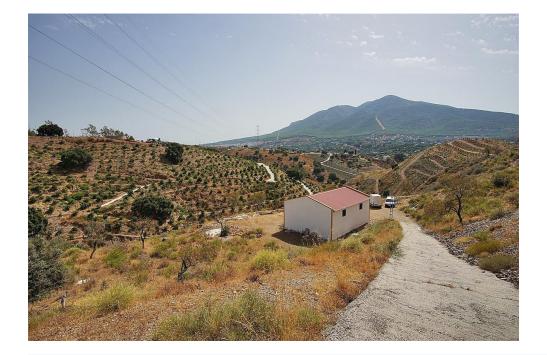

## €189,900

Sales - Rentals - Management

Property type : Commercial property Location : Alhaurín el Grande Bedrooms: 1 Bathrooms: 1

Swimming pool : No **Orientation :** South

House area : Plot area :

106 m<sup>2</sup> 30093 m<sup>2</sup>

The plot is on a slope, but can be cleared to plant fruit trees.

It is south facing and offers panoramic views. The access road is guite good (partly asphalted and partly dirt).

The Listing agent for itself and as agent for the vendor gives notice that: