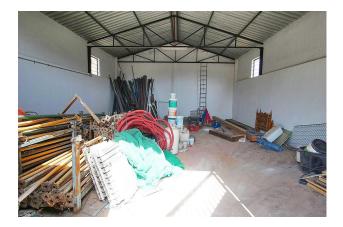

## €189,900

Sales - Rentals - Management

Property type : Commercial property Location : Alhaurín el Grande Bedrooms: 1 Bathrooms: 1

Swimming pool : No **Orientation :** South

House area : Plot area :

106 m<sup>2</sup> 30093 m<sup>2</sup>

The plot is on a slope, but can be cleared to plant fruit trees.

It is south facing and offers panoramic views. The access road is guite good (partly asphalted and partly dirt).

The Listing agent for itself and as agent for the vendor gives notice that: