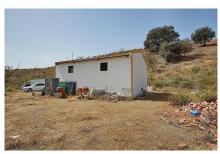

## €189,900

Sales - Rentals - Management

Property type : Commercial property Location : Alhaurín el Grande Bedrooms: 1 Bathrooms: 1

Swimming pool : No **Orientation :** South

House area : Plot area :

106 m<sup>2</sup> 30093 m<sup>2</sup>

The plot is on a slope, but can be cleared to plant fruit trees.

It is south facing and offers panoramic views. The access road is guite good (partly asphalted and partly dirt).

The Listing agent for itself and as agent for the vendor gives notice that: