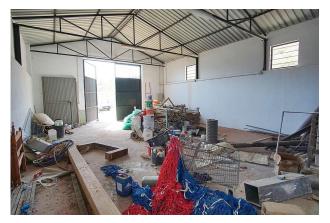

## €189,900

Sales - Rentals - Management

Property type : Commercial property Location : Alhaurín el Grande Bedrooms: 1 Bathrooms: 1

Swimming pool : No **Orientation :** South

House area : Plot area :

106 m<sup>2</sup> 30093 m<sup>2</sup>