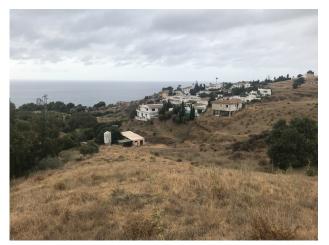

## ImmoMoment 0 bedroom Plot in Benalmadena **Pueblo** Ref: RSR3706103

€300,000

Sales - Rentals - Management

Plot area :

5000 m<sup>2</sup>

Property type : Plot Location : Benalmadena Pueblo Bedrooms: 0 Bathrooms: 0

Swimming pool : No **Orientation :** Southeast Views : Sea views

Land, Benalmadena Pueblo, Costa del Sol. Garden/Plot 5000 m<sup>2</sup>.

5,000m2 plot with entrance from the Olmedo de Benalmádena urbanization. It is located just 500m from the well-known Buddhist Stupa and 1000m from the sea. The plot has unobstructed views of the sea.

Setting : Village, Close To Sea, Urbanisation. Orientation : South East, South. Condition : Good. Views : Sea, Mountain, Panoramic. Utilities : Electricity, Drinkable Water.