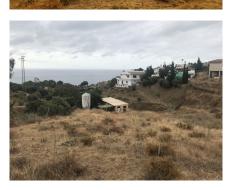

## ImmoMoment 0 bedroom Plot in Benalmadena **Pueblo** Ref: RSR3706103

€300,000

Sales - Rentals - Management

Plot area :

5000 m<sup>2</sup>

Property type : Plot Location : Benalmadena Pueblo Bedrooms: 0 Bathrooms: 0

Swimming pool : No **Orientation :** Southeast Views : Sea views

Land, Benalmadena Pueblo, Costa del Sol. Garden/Plot 5000 m<sup>2</sup>.

5,000m2 plot with entrance from the Olmedo de Benalmádena urbanization. It is located just 500m from the well-known Buddhist Stupa and 1000m from the sea. The plot has unobstructed views of the sea.

Setting : Village, Close To Sea, Urbanisation. Orientation : South East, South. Condition : Good. Views : Sea, Mountain, Panoramic. Utilities : Electricity, Drinkable Water.