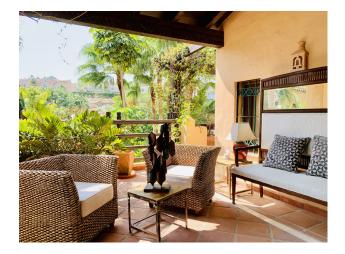

One of the kind, superb and bright penthouse in one of the most beautiful resorts on Costa del Sol, Spain - Real de Campanario, Marbella Golden Mile.

This accommodation offers two en-suite bedrooms, each with its own spectacular terrace, a large open kitchen with daily dining area and a bright living room with functional fireplace leading to 2 partly covered terraces and relaxing areas. From one of the terraces of the living room you access the breath-taking Penthouse, a more than 100 sqm garden with beautiful tropical plants, relaxing area, Jacuzzi, shower and barbecue.