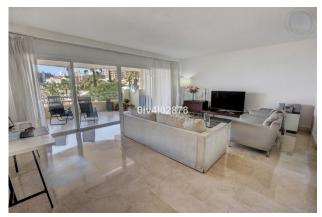

Lift

Heated pool

Storage room

Terrace

Near golf

Walking distance beach

Airconditioning

Superb opportunity for a 2 bedroom apartment located in one of the best buildings within Puertomarina. Not only does this apartment offer a large terrace facing the beach with afternoon sun but also has another terrace looking straight out at the marina! On the main level on entering there is a hallway which gives access to an independent American style kitchen, the hallway also leads on to the lounge/dining area which leads onto the sunny terrace with beach and sea views. Also on this level there is a guest bathroom and main bedroom (with access to terrace looking at marina), also with en-suite bathroom. This property has use of a lovely rooftop solarium with infinity pool. This level can also be accessed by the community lift. The property is being sold with underground parking. Great buy for the price....viewings highly recommended!