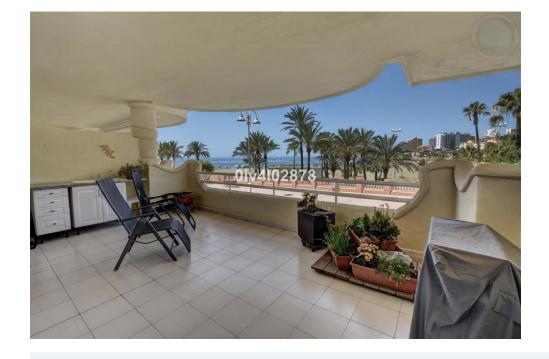

Lift

Heated pool

Storage room

Terrace

Near golf

Walking distance beach

Airconditioning

Superb opportunity for a 2 bedroom apartment located in one of the best buildings within Puertomarina. Not only does this apartment offer a large terrace facing the beach with afternoon sun but also has another terrace looking straight out at the marina! On the main level on entering there is a hallway which gives access to an independent American style kitchen, the hallway also leads on to the lounge/dining area which leads onto the sunny terrace with beach and sea views. Also on this level there is a guest bathroom and main bedroom (with access to terrace looking at marina), also with en-suite bathroom. This property has use of a lovely rooftop solarium with infinity pool. This level can also be accessed by the community lift. The property is being sold with underground parking. Great buy for the price....viewings highly recommended!