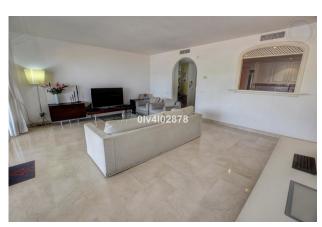

Lift

Heated pool

Storage room

Terrace

Near golf

Walking distance beach

Airconditioning

Superb opportunity for a 2 bedroom apartment located in one of the best buildings within Puertomarina. Not only does this apartment offer a large terrace facing the beach with afternoon sun but also has another terrace looking straight out at the marina! On the main level on entering there is a hallway which gives access to an independent American style kitchen, the hallway also leads on to the lounge/dining area which leads onto the sunny terrace with beach and sea views. Also on this level there is a guest bathroom and main bedroom (with access to terrace looking at marina), also with en-suite bathroom. This property has use of a lovely rooftop solarium with infinity pool. This level can also be accessed by the community lift. The property is being sold with underground parking. Great buy for the price....viewings highly recommended!