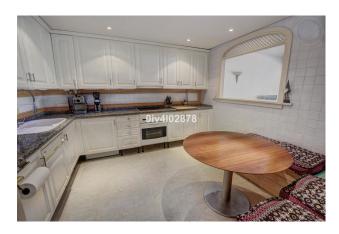

Lift

Heated pool

Storage room

Terrace

Near golf

Walking distance beach

Airconditioning

Superb opportunity for a 2 bedroom apartment located in one of the best buildings within Puertomarina. Not only does this apartment offer a large terrace facing the beach with afternoon sun but also has another terrace looking straight out at the marina! On the main level on entering there is a hallway which gives access to an independent American style kitchen, the hallway also leads on to the lounge/dining area which leads onto the sunny terrace with beach and sea views. Also on this level there is a guest bathroom and main bedroom (with access to terrace looking at marina), also with en-suite bathroom. This property has use of a lovely rooftop solarium with infinity pool. This level can also be accessed by the community lift. The property is being sold with underground parking. Great buy for the price....viewings highly recommended!