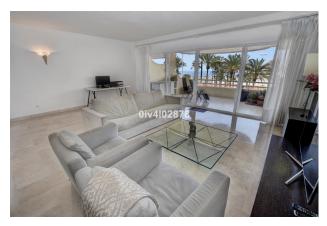

Lift

Heated pool

Storage room

Terrace

Near golf

Walking distance beach

Airconditioning

Superb opportunity for a 2 bedroom apartment located in one of the best buildings within Puertomarina. Not only does this apartment offer a large terrace facing the beach with afternoon sun but also has another terrace looking straight out at the marina! On the main level on entering there is a hallway which gives access to an independent American style kitchen, the hallway also leads on to the lounge/dining area which leads onto the sunny terrace with beach and sea views. Also on this level there is a guest bathroom and main bedroom (with access to terrace looking at marina), also with en-suite bathroom. This property has use of a lovely rooftop solarium with infinity pool. This level can also be accessed by the community lift. The property is being sold with underground parking. Great buy for the price....viewings highly recommended!