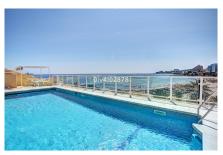

Lift

Heated pool

Storage room

Terrace

Near golf

Walking distance beach

Airconditioning

Superb opportunity for a 2 bedroom apartment located in one of the best buildings within Puertomarina. Not only does this apartment offer a large terrace facing the beach with afternoon sun but also has another terrace looking straight out at the marina! On the main level on entering there is a hallway which gives access to an independent American style kitchen, the hallway also leads on to the lounge/dining area which leads onto the sunny terrace with beach and sea views. Also on this level there is a guest bathroom and main bedroom (with access to terrace looking at marina), also with en-suite bathroom. This property has use of a lovely rooftop solarium with infinity pool. This level can also be accessed by the community lift. The property is being sold with underground parking. Great buy for the price....viewings highly recommended!