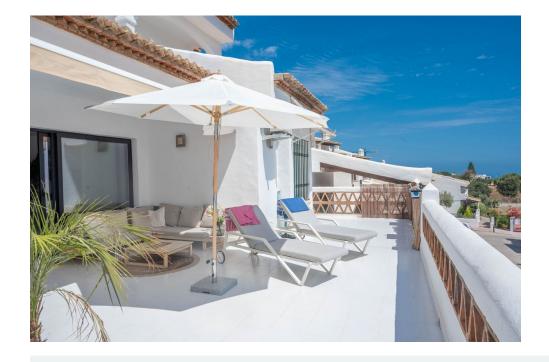

Close to sea

Terrace

Fitted wardrobes

White goods

Alarm system

Airconditioning

This stunning Scandinavian styled apartment with a private entrance is located in a quiet, family friendly neighbourhood in Torremuelle / Casablanca, just a 10 minute walk from Benalmadena Pueblo and Torremuelle train station. The apartment has been elevated from the street level.

This apartment offers two spacious bedrooms, two bathrooms and a fully equipped open plan kitchen. It boasts spectacular views across the Mediterannean with a large 42m2 terrace and is the perfect place to enjoy the wonderful all year round spanish sunshine with your friends and family.