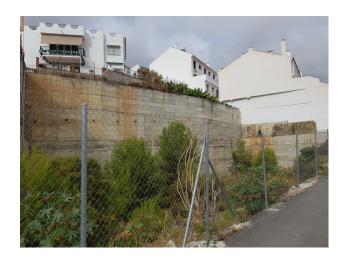

Views: Sea views

**House area:** 1900 m<sup>2</sup>

Plot area: 1370 m<sup>2</sup>

~

Not furnished

Bank repossessed urban land designated for the construction of up to 22 single family homes or a two storey building situated in the centre of Benalmadena Pueblo.

This plot is a total size of 1.370m2 with a build allowance of 1.900m2 above ground and this does not include the patio and terrace areas.

The plot has a south west orientation with views to the sea and the coastline of Benalmadena.

Ideally located within walking distance to the centre of the town, transport links and a 20 minute drive to the centre of Malaga, the land is an excellent investment and development opportunity.