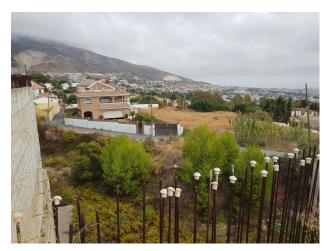

Views: Sea views

**House area:** 1900 m<sup>2</sup>

Plot area: 1370 m<sup>2</sup>

~

Not furnished

Bank repossessed urban land designated for the construction of up to 22 single family homes or a two storey building situated in the centre of Benalmadena Pueblo.

This plot is a total size of 1.370m2 with a build allowance of 1.900m2 above ground and this does not include the patio and terrace areas.

The plot has a south west orientation with views to the sea and the coastline of Benalmadena.