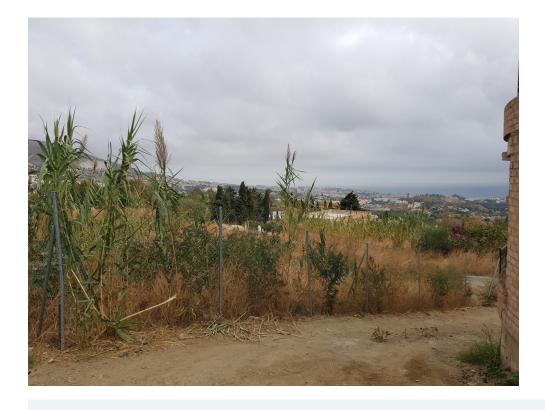

Views: Sea views

**House area:** 1900 m<sup>2</sup>

Plot area: 1370 m<sup>2</sup>

~

Not furnished

Bank repossessed urban land designated for the construction of up to 22 single family homes or a two storey building situated in the centre of Benalmadena Pueblo.

This plot is a total size of 1.370m2 with a build allowance of 1.900m2 above ground and this does not include the patio and terrace areas.

The plot has a south west orientation with views to the sea and the coastline of Benalmadena.

Ideally located within walking distance to the centre of the town, transport links and a 20 minute drive to the centre of Malaga, the land is an excellent investment and development opportunity.