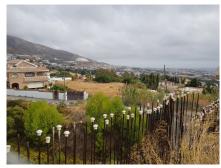

Views: Sea views

**House area:** 1900 m<sup>2</sup>

Plot area: 1370 m<sup>2</sup>

~

Not furnished

Bank repossessed urban land designated for the construction of up to 22 single family homes or a two storey building situated in the centre of Benalmadena Pueblo.

This plot is a total size of 1.370m2 with a build allowance of 1.900m2 above ground and this does not include the patio and terrace areas.

The plot has a south west orientation with views to the sea and the coastline of Benalmadena.

Ideally located within walking distance to the centre of the town, transport links and a 20 minute drive to the centre of Malaga, the land is an excellent investment and development opportunity.