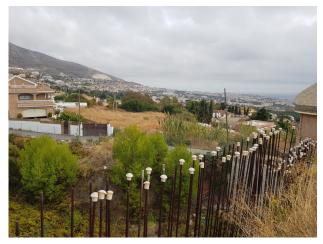

Views: Sea views

**House area:** 1900 m<sup>2</sup>

Plot area: 1370 m<sup>2</sup>

~

Not furnished

Bank repossessed urban land designated for the construction of up to 22 single family homes or a two storey building situated in the centre of Benalmadena Pueblo.

This plot is a total size of 1.370m2 with a build allowance of 1.900m2 above ground and this does not include the patio and terrace areas.

The plot has a south west orientation with views to the sea and the coastline of Benalmadena.