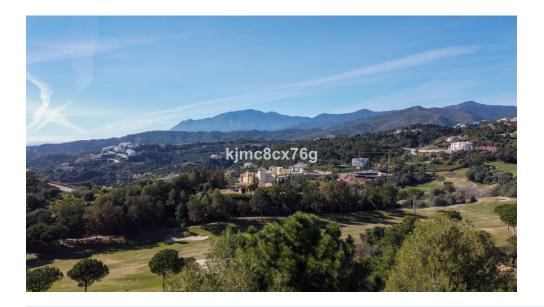

## 0 bedroom Plot in Benahavís

Ref: RSR3768247

€750,000

**Property type :** Plot **Swimming pool :** No **Plot area :** 4427 m<sup>2</sup>

**Location:** Benahavís

**Bedrooms**: 0 **Bathrooms**: 0

This is one of the very last front-line golf plots available on the very prestigious Marbella Club Golf Resort and has magnificent views to the golf course, social club and the sea.

The plot has a total area of 4,427 m2 and a building allowance of 490 m2, which refers to built areas above ground only (it does not include basements, patches or terraces).

The Marbella Golf Club Course is a perfect blend of nature, golf, unique restaurant and service excellence. The club has highly developed streets and security, etc and sits amongst the hills of Benahavis. This magnificent golf course sits in the heart of the Costa del Sol and enjoys spectacular views of Gibraltar, the African coastline, Mediterranean Sea and the surrounding mountains: a truly wonderful place to live.