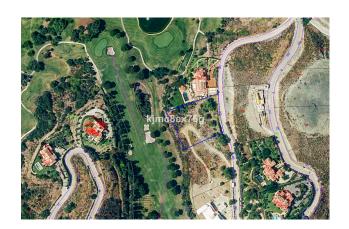

## 0 bedroom Plot in Benahavís

Ref: RSR3768247

€750,000

**Property type :** Plot **Swimming pool :** No **Plot area :** 4427 m<sup>2</sup>

**Location:** Benahavís

**Bedrooms**: 0 **Bathrooms**: 0

This is one of the very last front-line golf plots available on the very prestigious Marbella Club Golf Resort and has magnificent views to the golf course, social club and the sea.

The plot has a total area of 4,427 m2 and a building allowance of 490 m2, which refers to built areas above ground only (it does not include basements, patches or terraces).

The Marbella Golf Club Course is a perfect blend of nature, golf, unique restaurant and service excellence. The club has highly developed streets and security, etc and sits amongst the hills of Benahavis. This magnificent golf course sits in the heart of the Costa del Sol and enjoys spectacular views of Gibraltar, the African coastline, Mediterranean Sea and the surrounding mountains: a truly wonderful place to live.