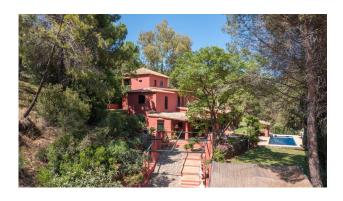

Solarium

Barbecue

Storage room

Utility room

White goods

Beautiful Land of 17,051 m2, with unique development potential on the edge of the village next to the town centre of Benahavis town, with many possibilities due to its ideal situation, with only one main entrance and same exit giving privacy and tranquillity. Within the 17.051 m2 plot there are two villas.

Main Villa: 5 Bedrooms, 3 Bathrooms.

Within walking distance from the village centre, this is an ideal quiet family holiday home with views over the Village and to the Ronda mountains. This typical Andalusian house was designed and built from local wood, Ronda tiles, old doors and local materials. It has a superb shaded barbecue dining terrace, large outdoor azure pool all set within more than 4 acres of mature gardens, lawns and woodland.