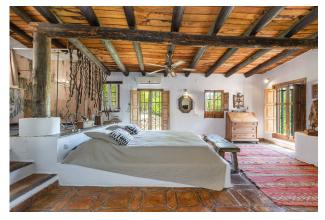

Main Villa: 5 Bedrooms, 3 Bathrooms.

Within walking distance from the village centre, this is an ideal quiet family holiday home with views over the Village and to the Ronda mountains. This typical Andalusian house was designed and built from local wood, Ronda tiles, old doors and local materials. It has a superb shaded barbecue dining terrace, large outdoor azure pool all set within more than 4 acres of mature gardens, lawns and woodland.

The sculptor owner has decorated the interior with an eclectic mix of ethnic and modern pieces, original sculptures and paintings, tiled kitchen and a large airy living room with plasma TV. It has to be seen to be appreciated, totally secluded but within a short walk of the many bars, cafes and restaurants that Benahavís affords.