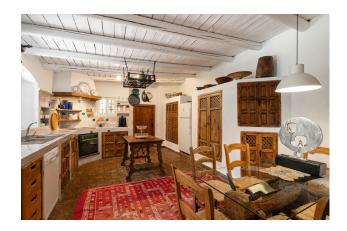

The sculptor owner has decorated the interior with an eclectic mix of ethnic and modern pieces, original sculptures and paintings, tiled kitchen and a large airy living room with plasma TV. It has to be seen to be appreciated, totally secluded but within a short walk of the many bars, cafes and restaurants that Benahavís affords.