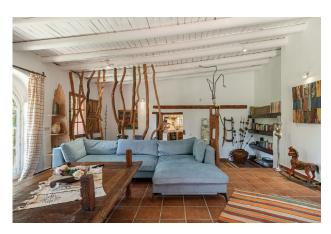

Main Villa: 5 Bedrooms, 3 Bathrooms.

Within walking distance from the village centre, this is an ideal quiet family holiday home with views over the Village and to the Ronda mountains. This typical Andalusian house was designed and built from local wood, Ronda tiles, old doors and local materials. It has a superb shaded barbecue dining terrace, large outdoor azure pool all set within more than 4 acres of mature gardens, lawns and woodland.

The sculptor owner has decorated the interior with an eclectic mix of ethnic and modern pieces, original sculptures and paintings, tiled kitchen and a large airy living room with plasma TV. It has to be seen to be appreciated, totally secluded but within a short walk of the many bars, cafes and restaurants that Benahavís affords.