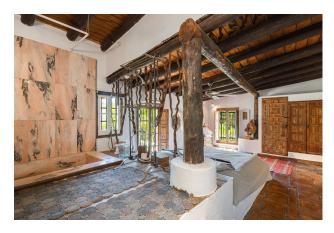

Main Villa: 5 Bedrooms, 3 Bathrooms.

Within walking distance from the village centre, this is an ideal quiet family holiday home with views over the Village and to the Ronda mountains. This typical Andalusian house was designed and built from local wood, Ronda tiles, old doors and local materials. It has a superb shaded barbecue dining terrace, large outdoor azure pool all set within more than 4 acres of mature gardens, lawns and woodland.

The sculptor owner has decorated the interior with an eclectic mix of ethnic and modern pieces, original sculptures and paintings, tiled kitchen and a large airy living room with plasma TV. It has to be seen to be appreciated, totally secluded but within a short walk of the many bars, cafes and restaurants that Benahavís affords.