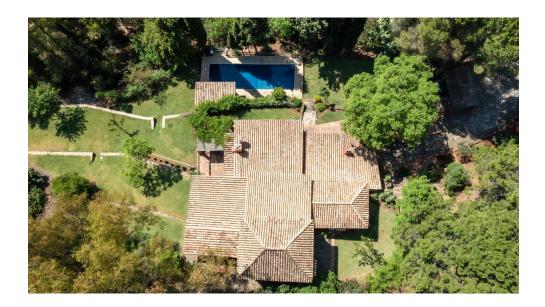

Solarium

Barbecue

Storage room

Utility room

White goods

Beautiful Land of 17,051 m2, with unique development potential on the edge of the village next to the town centre of Benahavis town, with many possibilities due to its ideal situation, with only one main entrance and same exit giving privacy and tranquillity. Within the 17.051 m2 plot there are two villas.

Main Villa: 5 Bedrooms, 3 Bathrooms.

Within walking distance from the village centre, this is an ideal quiet family holiday home with views over the Village and to the Ronda mountains. This typical Andalusian house was designed and built from local wood, Ronda tiles, old doors and local materials. It has a superb shaded barbecue dining terrace, large outdoor azure pool all set within more than 4 acres of mature gardens, lawns and woodland.

This property benefits from a future development, once the urbanistic plan of Benahavís is approved there will be the option to develop this spectacular plot making it one of the most valuable ones in Benahavís village nowadays. Info@ImmoMoment.es www.ImmoMoment.es