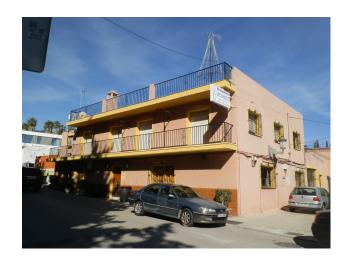

Lift

Solarium

Handicap access

Storage room

Utility room

White goods

This is an investment opportunity to purchase this amazing piece of Real Estate, under the Municipal of Benahavis. The property has been ran as a very successfull Restaurant for over 40 years, but the time has come for a new owner. This property has huge potential as it also has a 4bedroom apartment upstairs, which is accessed via its own front door also with a roof solarium. The possibilities are endless with this property as it has the potential to be re opened as a Restaurant, or to be turned into a fantastic family home, Boutique Hotel many other options are a possibility. On entrance to the Restaurant area of the property you are welcomed by a very large dining area with seating for over 100 covers with Bar area, and open fireplace, this then leads through to a further dining area very cozy with approx extra 60 covers, then leads through to a covered terrace area with sliding doors again a further approx 60 covers, then leads out to an amazing outside courtyard, again with the potential for approx 200 further covers. To the rear of the property is also a double garage, a large storage room / larder, great size kitchen, and a separate lounge area with access to the lift that takes you up to the 4 bedroom apartment. The apartment consists of 4 good size double bedrooms 2 bathrooms, kitchen and lounge dining with good golf views, there is also a covered terrace area which is currently used as storage then leads out to a further open terrace leading up to a magnificent roof solarium. This is an absolute must see property.