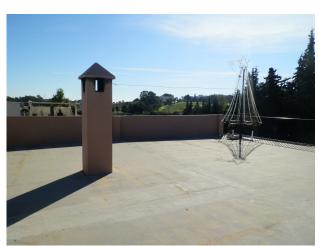

Lift

Solarium

Handicap access

Storage room

Utility room

White goods

This is an investment opportunity to purchase this amazing piece of Real Estate, under the Municipal of Benahavis. The property has been ran as a very successfull Restaurant for over 40 years, but the time has come for a new owner. This property has huge potential as it also has a 4bedroom apartment upstairs, which is accessed via its own front door also with a roof solarium. The possibilities are endless with this property as it has the potential to be re opened as a Restaurant, or to be turned into a fantastic family home, Boutique Hotel many other options are a possibility. On entrance to the Restaurant area of the property you are welcomed by a very large dining area with seating for over 100 covers with Bar area, and open fireplace, this then leads through to a further dining area very cozy with approx extra 60 covers, then leads through to a covered terrace area with sliding doors again a further approx 60 covers, then leads out to an amazing outside courtyard, again with the potential for approx 200 further covers. To the rear of the property is also a double garage, a large storage room / larder, great size kitchen, and a separate lounge area with access to the lift that takes you up to the 4 bedroom apartment. The apartment consists of 4 good size double bedrooms 2 bathrooms, kitchen and lounge dining with good golf views, there is also a covered terrace area which is currently used as storage then leads out to a further open terrace leading up to a magnificent roof solarium. This is an absolute must see property.