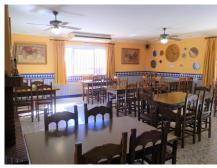

Lift

Solarium

Handicap access

Storage room

Utility room

White goods

This is an investment opportunity to purchase this amazing piece of Real Estate, under the Municipal of Benahavis. The property has been ran as a very successfull Restaurant for over 40 years, but the time has come for a new owner. This property has huge potential as it also has a 4bedroom apartment upstairs, which is accessed via its own front door also with a roof solarium. The possibilities are endless with this property as it has the potential to be re opened as a Restaurant, or to be turned into a fantastic family home, Boutique Hotel many other options are a possibility. On entrance to the Restaurant area of the property you are welcomed by a very large dining area with seating for over 100 covers with Bar area, and open fireplace, this then leads through to a further dining area very cozy with approx extra 60 covers, then leads through to a covered terrace area with sliding doors again a further approx 60 covers, then leads out to an amazing outside courtyard, again with the potential for approx 200 further covers. To the rear of the property is also a double garage, a large storage room / larder, great size kitchen, and a separate lounge area with access to the lift that takes you up to the 4 bedroom apartment. The apartment consists of 4 good size double bedrooms 2 bathrooms, kitchen and lounge dining with good golf views, there is also a covered terrace area which is currently used as storage then leads out to a further open terrace leading up to a magnificent roof solarium. This is an absolute must see property.