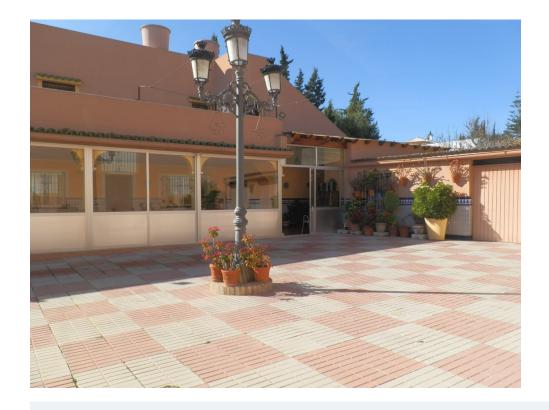

Lift

Solarium

Handicap access

Storage room

Utility room

White goods

This is an investment opportunity to purchase this amazing piece of Real Estate, under the Municipal of Benahavis. The property has been ran as a very successfull Restaurant for over 40 years, but the time has come for a new owner. This property has huge potential as it also has a 4bedroom apartment upstairs, which is accessed via its own front door also with a roof solarium. The possibilities are endless with this property as it has the potential to be re opened as a Restaurant, or to be turned into a fantastic family home, Boutique Hotel many other options are a possibility. On entrance to the Restaurant area of the property you are welcomed by a very large dining area with seating for over 100 covers with Bar area, and open fireplace, this then leads through to a further dining area very cozy with approx extra 60 covers, then leads through to a covered terrace area with sliding doors again a further approx 60 covers, then leads out to an amazing outside courtyard, again with the potential for approx 200 further covers. To the rear of the property is also a double garage, a large storage room / larder, great size kitchen, and a separate lounge area with access to the lift that takes you up to the 4 bedroom apartment. The apartment consists of 4 good size double bedrooms 2 bathrooms, kitchen and lounge dining with good golf views, there is also a covered terrace area which is currently used as storage then leads out to a further open terrace leading up to a magnificent roof solarium. This is an absolute must see property.