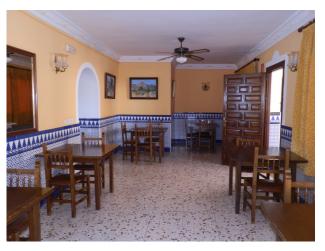

Lift

Solarium

Handicap access

Storage room

Utility room

White goods

This is an investment opportunity to purchase this amazing piece of Real Estate, under the Municipal of Benahavis. The property has been ran as a very successfull Restaurant for over 40 years, but the time has come for a new owner. This property has huge potential as it also has a 4bedroom apartment upstairs, which is accessed via its own front door also with a roof solarium. The possibilities are endless with this property as it has the potential to be re opened as a Restaurant, or to be turned into a fantastic family home, Boutique Hotel many other options are a possibility. On entrance to the Restaurant area of the property you are welcomed by a very large dining area with seating for over 100 covers with Bar area, and open fireplace, this then leads through to a further dining area very cozy with approx extra 60 covers, then leads through to a covered terrace area with sliding doors again a further approx 60 covers, then leads out to an amazing outside courtyard, again with the potential for approx 200 further covers. To the rear of the property is also a double garage, a large storage room / larder, great size kitchen, and a separate lounge area with access to the lift that takes you up to the 4 bedroom apartment. The apartment consists of 4 good size double bedrooms 2 bathrooms, kitchen and lounge dining with good golf views, there is also a covered terrace area which is currently used as storage then leads out to a further open terrace leading up to a magnificent roof solarium. This is an absolute must see property.