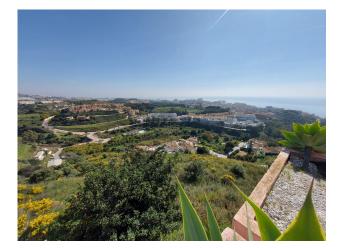

The orientation is, fundamentally, north, south and east and in any of these winds you can enjoy extraordinary views that go from the southern slope of the town to the sea. Given the orientation of the land, exposure to the sun is total over the entire area.

In total, there is 15,591M2 of land on which a maximum of 195 homes can be built.

Of these 15.591M2 are available to build 10,913M2 on which a total of 136 homes and/or a "Pueblo Mediterráneo" can be build (depending on what the developer prefers).