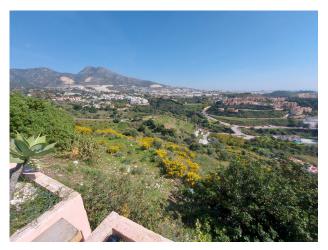

The orientation is, fundamentally, north, south and east and in any of these winds you can enjoy extraordinary views that go from the southern slope of the town to the sea. Given the orientation of the land, exposure to the sun is total over the entire area.

In total, there is 15,591M2 of land on which a maximum of 195 homes can be built.

Of these 15.591M2 are available to build 10,913M2 on which a total of 136 homes and/or a "Pueblo Mediterráneo" can be build (depending on what the developer prefers).