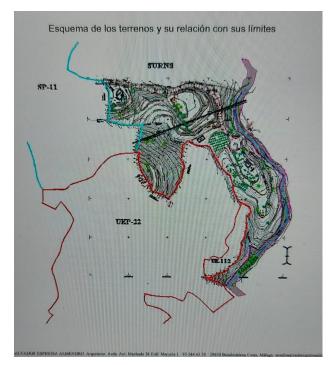

In total, there is 15,591M2 of land on which a maximum of 195 homes can be built.

Of these 15.591M2 are available to build 10,913M2 on which a total of 136 homes and/or a "Pueblo Mediterráneo" can be build (depending on what the developer prefers).

The remaining 4,677 M2 are designated for building "VPO" homes (up to 59 units maximum).

Please note that we have a list of buyers (!) who are eager to purchase the VPO homes.