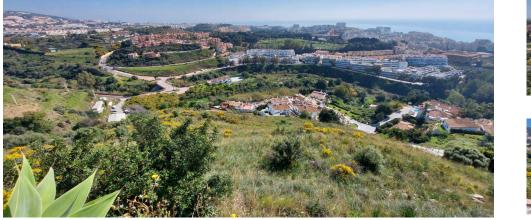

The orientation is, fundamentally, north, south and east and in any of these winds you can enjoy extraordinary views that go from the southern slope of the town to the sea. Given the orientation of the land, exposure to the sun is total over the entire area.

In total, there is 15,591M2 of land on which a maximum of 195 homes can be built.

Of these 15.591M2 are available to build 10,913M2 on which a total of 136 homes and/or a "Pueblo Mediterráneo" can be build (depending on what the developer prefers).