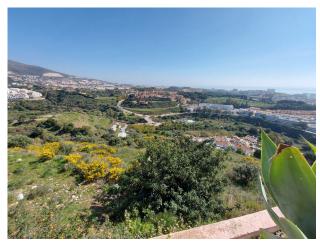

The orientation is, fundamentally, north, south and east and in any of these winds you can enjoy extraordinary views that go from the southern slope of the town to the sea. Given the orientation of the land, exposure to the sun is total over the entire area.

In total, there is 15,591M2 of land on which a maximum of 195 homes can be built.

Of these 15.591M2 are available to build 10,913M2 on which a total of 136 homes and/or a "Pueblo Mediterráneo" can be build (depending on what the developer prefers).