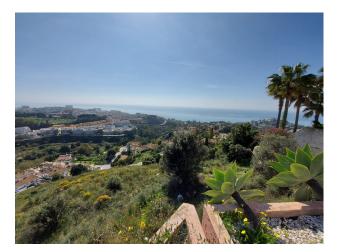

The orientation is, fundamentally, north, south and east and in any of these winds you can enjoy extraordinary views that go from the southern slope of the town to the sea. Given the orientation of the land, exposure to the sun is total over the entire area.

In total, there is 15,591M2 of land on which a maximum of 195 homes can be built.

Of these 15.591M2 are available to build 10,913M2 on which a total of 136 homes and/or a "Pueblo Mediterráneo" can be build (depending on what the developer prefers).