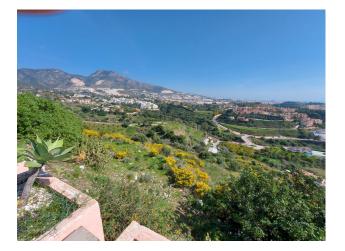

The orientation is, fundamentally, north, south and east and in any of these winds you can enjoy extraordinary views that go from the southern slope of the town to the sea. Given the orientation of the land, exposure to the sun is total over the entire area.

In total, there is 15,591M2 of land on which a maximum of 195 homes can be built.

Of these 15.591M2 are available to build 10,913M2 on which a total of 136 homes and/or a "Pueblo Mediterráneo" can be build (depending on what the developer prefers).