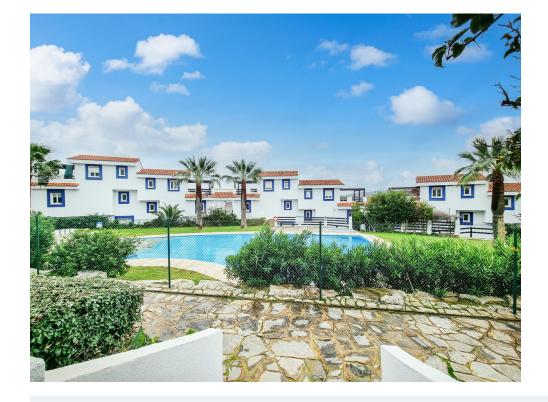

Wonderful 2-bedroom apartment with two large terraces and views onto the nature in the quiet Urbanisation Vistalmar ('sea views') Duquesa Norte. This is a very well maintained, gated community with beautiful communal gardens and several pools. It is located in the rolling hills of Manilva, just a short 5-minute drive from the beach and Duquesa port.

The property is a spacious 2-bedroom apartment, with semi-open kitchen and 2(!!) terraces - one at the entrance and one accessible from the living room. The apartment is fully furnished and equipped with mosquito nets throughout. It has been renovated and features new windows, a new entrance door & more. It's located in a guite, closed urbanisation and is ideal for a family. Must be seen!