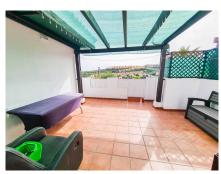

The property is a spacious 2-bedroom apartment, with semi-open kitchen and 2(!!) terraces - one at the entrance and one accessible from the living room. The apartment is fully furnished and equipped with mosquito nets throughout. It has been renovated and features new windows, a new entrance door & more. It's located in a guite, closed urbanisation and is ideal for a family. Must be seen!