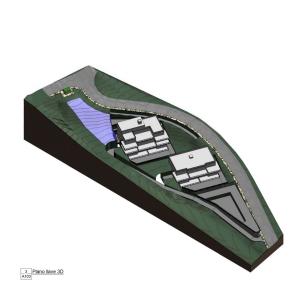

Orientation : East

Views : Sea views

House area: 1704 m²

Plot area: 4446 m<sup>2</sup>

Close to golf

Investment plot of 4.446m² with buildable 1.704,06m² and maximum of 20 units.

Residential Plot, La Mairena, Costa del Sol. Garden/Plot 4446 m².