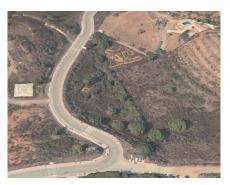

Orientation : East

Views : Sea views

House area: 1704 m²

Plot area: 4446 m<sup>2</sup>

Close to golf

Investment plot of 4.446m² with buildable 1.704,06m² and maximum of 20 units.

Residential Plot, La Mairena, Costa del Sol. Garden/Plot 4446 m².

Setting: Suburban, Country, Mountain Pueblo, Close To Golf, Close To Sea, Close To Town, Close To Schools,

Urbanisation.

Orientation: East, South, South West. Condition: New Construction. Views: Sea, Mountain, Panoramic. Utilities: Electricity, Drinkable Water.