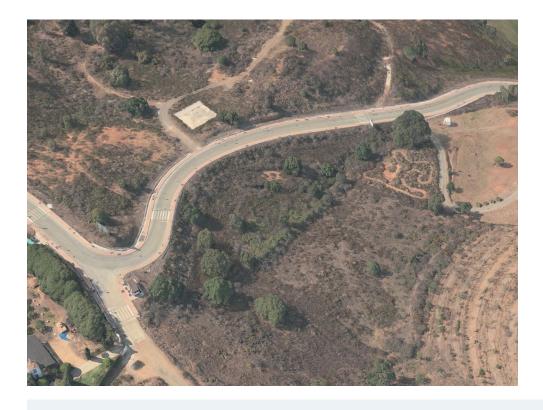

Orientation : East

Views : Sea views

House area: 1704 m²

Plot area: 4446 m<sup>2</sup>

Close to golf

Investment plot of 4.446m² with buildable 1.704,06m² and maximum of 20 units.

Residential Plot, La Mairena, Costa del Sol. Garden/Plot 4446 m².

Setting: Suburban, Country, Mountain Pueblo, Close To Golf, Close To Sea, Close To Town, Close To Schools,

Urbanisation.

Orientation: East, South, South West. Condition: New Construction. Views: Sea, Mountain, Panoramic. Utilities: Electricity, Drinkable Water.