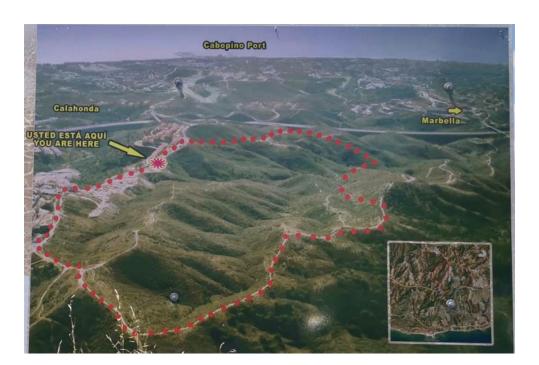

## GREAT OPPORTUNITY OF RUSTIC LAND IN MARBELLA!

Plot that borders Calahonda but belongs to Marbella.

No the

Rustic property located on land classified as common undeveloped.

The common undeveloped land is constituted by the lands that the General Plan qualifies as such due to the double condition of not being necessary for the development and urbanization process in the term. All of which leads to dictate measures for the preservation of its rustic nature through the imposition of restrictions for its construction and use.