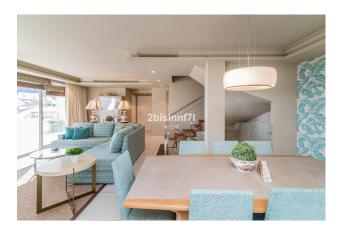

The attic floor consists of a bedroom with dressing room and small living room and bathroom plus open terrace. Several lounge areas. Large communal pool on site and gym / fitness center.

www.ImmoMoment.es