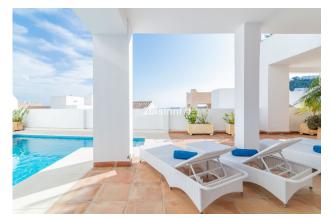

| Swimming pool : Communal       |  |  |
|--------------------------------|--|--|
| Garden : Communal              |  |  |
| <b>Drientation :</b> South     |  |  |
| Views : Sea views              |  |  |
| Parking : Open private parking |  |  |

Stunning high standard quality villa with views to the bay of Fuengirola which facing south / south west, this special villa in Benalmadena enjoys sun all day. It is built on a plot of 355.97 m2 and is distributed on three storeys: basement, first floor and attic, linked internally by a staircase and elevator. It has parking outside. The first floor consists of a large master bedroom with double bed, dressing room and en-suite bathroom, a large children's bedroom with two separate beds and play area, a third bedroom used as an office and a toilet. The second floor consists massive living-dining room with sea views, modern open plan kitchen, laundry room, covered and uncovered terraces, a bedroom with dressing room and bathroom. There is also porch with barbecue, an outdoor kitchen with chill-out area for lunch enjoy an "al fresco" wine, uncovered terrace and backyard patio.

The attic floor consists of a bedroom with dressing room and small living room and bathroom plus open terrace. Several lounge areas. Large communal pool on site and gym / fitness center.

www.ImmoMoment.es