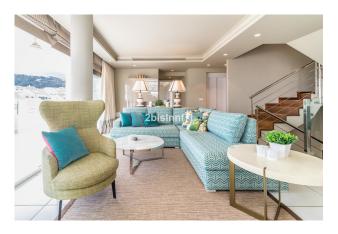

The attic floor consists of a bedroom with dressing room and small living room and bathroom plus open terrace. Several lounge areas. Large communal pool on site and gym / fitness center.

www.ImmoMoment.es