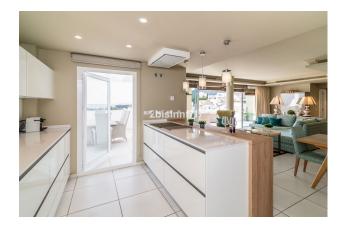

Stunning high standard quality villa with views to the bay of Fuengirola which facing south / south west, this special villa in Benalmadena enjoys sun all day. It is built on a plot of 355.97 m2 and is distributed on three storeys: basement, first floor and attic, linked internally by a staircase and elevator. It has parking outside. The first floor consists of a large master bedroom with double bed, dressing room and en-suite bathroom, a large children's bedroom with two separate beds and play area, a third bedroom used as an office and a toilet. The second floor consists massive living-dining room with sea views, modern open plan kitchen, laundry room, covered and uncovered terraces, a bedroom with dressing room and bathroom. There is also porch with barbecue, an outdoor kitchen with chill-out area for lunch enjoy an "al fresco" wine, uncovered terrace and backyard patio.