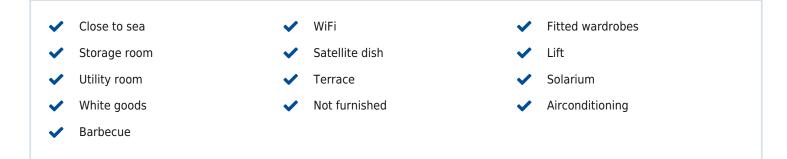

## €1,350,000

Sales - Rentals - Management

261 m<sup>2</sup>

356 m<sup>2</sup>

House area :

Plot area :

| Property type : Detached Villa | Swimming    |
|--------------------------------|-------------|
| Location : Benalmadena         | Garden : Co |
| Bedrooms : 5                   | Orientation |
| Bathrooms : 5                  | Views : Sea |
|                                | Parking : O |
|                                |             |

| Swimming pool : Communal       |  |  |
|--------------------------------|--|--|
| Garden : Communal              |  |  |
| <b>Drientation :</b> South     |  |  |
| Views : Sea views              |  |  |
| Parking : Open private parking |  |  |