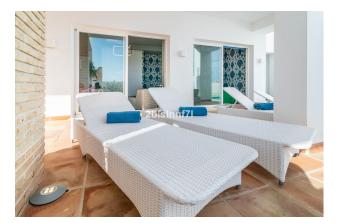

Stunning high standard quality villa with views to the bay of Fuengirola which facing south / south west, this special villa in Benalmadena enjoys sun all day. It is built on a plot of 355.97 m2 and is distributed on three storeys: basement, first floor and attic, linked internally by a staircase and elevator. It has parking outside. The first floor consists of a large master bedroom with double bed, dressing room and en-suite bathroom, a large children's bedroom with two separate beds and play area, a third bedroom used as an office and a toilet. The second floor consists massive living-dining room with sea views, modern open plan kitchen, laundry room, covered and uncovered terraces, a bedroom with dressing room and bathroom. There is also porch with barbecue, an outdoor kitchen with chill-out area for lunch enjoy an "al fresco" wine, uncovered terrace and backyard patio.

The attic floor consists of a bedroom with dressing room and small living room and bathroom plus open terrace. Several lounge areas. Large communal pool on site and gym / fitness center.

www.ImmoMoment.es