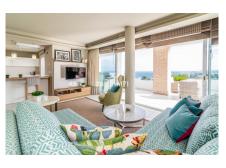

Stunning high standard quality villa with views to the bay of Fuengirola which facing south / south west, this special villa in Benalmadena enjoys sun all day. It is built on a plot of 355.97 m2 and is distributed on three storeys: basement, first floor and attic, linked internally by a staircase and elevator. It has parking outside. The first floor consists of a large master bedroom with double bed, dressing room and en-suite bathroom, a large children's bedroom with two separate beds and play area, a third bedroom used as an office and a toilet. The second floor consists massive living-dining room with sea views, modern open plan kitchen, laundry room, covered and uncovered terraces, a bedroom with dressing room and bathroom. There is also porch with barbecue, an outdoor kitchen with chill-out area for lunch enjoy an "al fresco" wine, uncovered terrace and backyard patio.