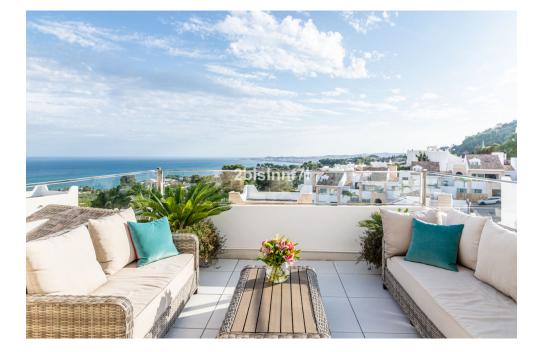

Stunning high standard quality villa with views to the bay of Fuengirola which facing south / south west, this special villa in Benalmadena enjoys sun all day. It is built on a plot of 355.97 m2 and is distributed on three storeys: basement, first floor and attic, linked internally by a staircase and elevator. It has parking outside. The first floor consists of a large master bedroom with double bed, dressing room and en-suite bathroom, a large children's bedroom with two separate beds and play area, a third bedroom used as an office and a toilet. The second floor consists massive living-dining room with sea views, modern open plan kitchen, laundry room, covered and uncovered terraces, a bedroom with dressing room and bathroom. There is also porch with barbecue, an outdoor kitchen with chill-out area for lunch enjoy an "al fresco" wine, uncovered terrace and backyard patio.

The attic floor consists of a bedroom with dressing room and small living room and bathroom plus open terrace. Several lounge areas. Large communal pool on site and gym / fitness center.

www.ImmoMoment.es