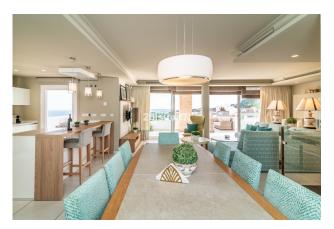

Stunning high standard quality villa with views to the bay of Fuengirola which facing south / south west, this special villa in Benalmadena enjoys sun all day. It is built on a plot of 355.97 m2 and is distributed on three storeys: basement, first floor and attic, linked internally by a staircase and elevator. It has parking outside. The first floor consists of a large master bedroom with double bed, dressing room and en-suite bathroom, a large children's bedroom with two separate beds and play area, a third bedroom used as an office and a toilet. The second floor consists massive living-dining room with sea views, modern open plan kitchen, laundry room, covered and uncovered terraces, a bedroom with dressing room and bathroom. There is also porch with barbecue, an outdoor kitchen with chill-out area for lunch enjoy an "al fresco" wine, uncovered terrace and backyard patio.