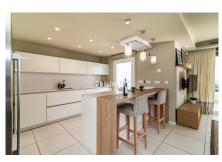

Stunning high standard quality villa with views to the bay of Fuengirola which facing south / south west, this special villa in Benalmadena enjoys sun all day. It is built on a plot of 355.97 m2 and is distributed on three storeys: basement, first floor and attic, linked internally by a staircase and elevator. It has parking outside. The first floor consists of a large master bedroom with double bed, dressing room and en-suite bathroom, a large children's bedroom with two separate beds and play area, a third bedroom used as an office and a toilet. The second floor consists massive living-dining room with sea views, modern open plan kitchen, laundry room, covered and uncovered terraces, a bedroom with dressing room and bathroom. There is also porch with barbecue, an outdoor kitchen with chill-out area for lunch enjoy an "al fresco" wine, uncovered terrace and backyard patio.