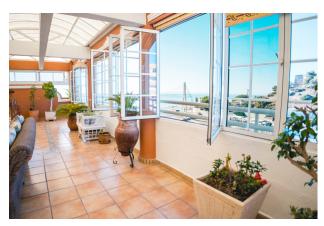

**Orientation:** Southwest

Views: Sea views

Parking: Closed Garage

House area: 368 m<sup>2</sup>

Close to beach

Terrace

Fitted wardrobes

White goods

Two of the bedrooms have direct access to another terrace also with an open view