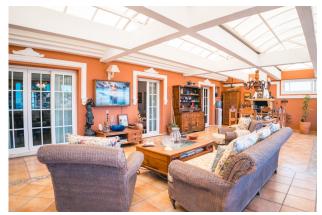

First level: Spacious living / dining area, 1 bathroom and the independent kitchen which is fully equipped and has direct access to the terrace

On the bottom floor you find the 4 bedrooms and 2 bathrooms.