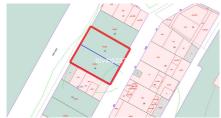

## 0 bedroom Plot in Benalmadena Pueblo

Ref: RSR3933274

€280,000

Property type: Plot Swi

**Location :** Benalmadena Pueblo

**Bedrooms**: 0 **Bathrooms**: 0

**Swimming pool:** No **Plot area:** 216 m<sup>2</sup>

**Orientation:** Southeast

Urban plot of 216m2 (composed of 2 neighbouring plots of 108m2 each) located in Benalmadena Pueblo, great location, close to shops restaurants and everything the charming Pueblo has to offer. Large building allowance for apartments or townhouses given that the plot spans 2 streets at 2 different heights. Allowance of 1,1587m2/m2=250,28m2 living build area plus garage of aprox 100m2 (located on lower street level i.e ground floor on lower street or -2 on higher street) ,basement (1st floor of lower street level or -1 of higher street) of aprox 100m2, and for build area for attic level (located 3rd floor from upper street or 4th floor from lower street). C1 Classification=Casco. Total build area is in excess of 650m2 subject to planning permission.