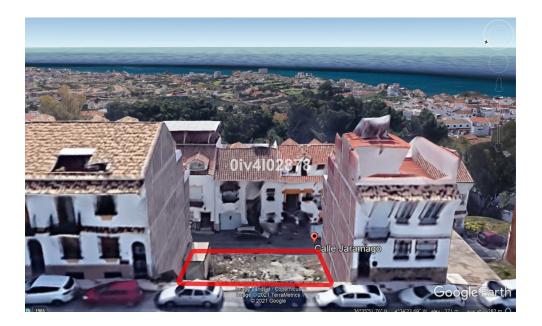

## 0 bedroom Plot in Benalmadena Pueblo

Ref: RSR3933274

€280,000

Property type: Plot Swi

**Location :** Benalmadena Pueblo

**Bedrooms**: 0 **Bathrooms**: 0

**Swimming pool:** No **Plot area:** 216 m<sup>2</sup>

**Orientation:** Southeast

Urban plot of 216m2 (composed of 2 neighbouring plots of 108m2 each) located in Benalmadena Pueblo, great location, close to shops restaurants and everything the charming Pueblo has to offer. Large building allowance for apartments or townhouses given that the plot spans 2 streets at 2 different heights. Allowance of 1,1587m2/m2=250,28m2 living build area plus garage of aprox 100m2 (located on lower street level i.e ground floor on lower street or -2 on higher street) ,basement (1st floor of lower street level or -1 of higher street) of aprox 100m2, and for build area for attic level (located 3rd floor from upper street or 4th floor from lower street). C1 Classification=Casco. Total build area is in excess of 650m2 subject to planning permission.